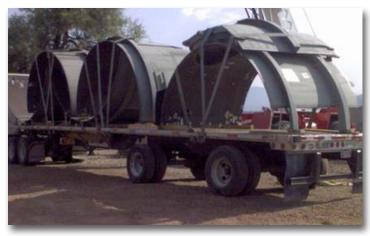

#### DESCRIPCION

MARCA

CIMSA

Fabricación con Ingeniería del cliente o propia de:

Patricación con ingenieria del cilence o propia de: Silenciadores metálicos centrifugos de 3.5 m de diámetro por 7.5 m de alto, conforme a ASME Secc VIII y Dr., ASTM y ANSI

## ROCKSYSTEMS STONE HOPPERS "LA YESCA" HYDROELECTRIC PLANT

Client: COHYSA / I.C.A / CFE

Site: La yesca, Nayarit, México.

Duration: 01/2009 - 03/2009

Scope:

Supply, Fabrication and Erection of: Stone Hopper 500 tons Cap. Stone Hopper 200 tons Cap.

**500 TONS.** 

Supply and Fabrication of: Transference Tower Conveyors