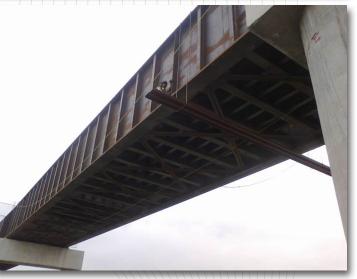

## INTERNATIONAL RAILROAD BRIDGE MATAMOROS - BROWNSVILLE

**Client: COCONAL.** 

Site: Matamoros, Tamaulipas, México.

Scope:

Supply, Fabrication and Erection os Steel Bridge.