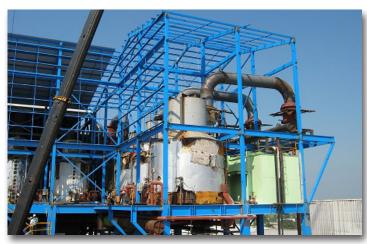

# "GUERRERO NEGRO II" POWER PLANT

Client.: ISOLUX / CFE Site: Guerrero Negro,

Baja California Sur, México.

Duration. 04/2003 - 01/2004

STORAGE TANKS: 250 TONS.

STRUCTURE: 375 TONS.

**DUCTS: 100 TONS.** 

**ROOF AND SIDINGS** 

### "C.C.I. GUERRERO NEGRO III " POWER PLANT

Client: IGSA / C.F.E.

Site: Baja California, México.

Scope:

Supply, Fabrication, Erection and Painting of:

**POWER HOUSE: 330 TONS.** 

STORAGE TANKS: 50 TONS.

**ROOF AND SIDINGS** 