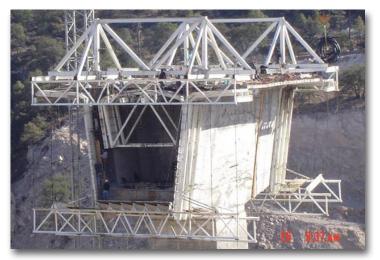

## INTERNATIONAL RAILROAD BRIDGE MATAMOROS - BROWNSVILLE

**Client: COCONAL.** 

Site: Matamoros, Tamaulipas, México.

Scope:

Supply, Fabrication and Erection os Steel Bridge.

### SAN SEBASTIAN BRIDGE

**Client: COCONAL** 

Site: San Sebastián Jalisco, México.

Duration: 07/2005 - 05/2006

Supply, Fabrication and Erection of Steel Storing Structure, Erection Towers and Erection Systems.

### "RÍO CHICO" BRIDGE

**Client: COCONAL** 

Site: Durango, México.

Duration: 03/2004 - 06/2004

Scope:

Fabrication and Installation of Steel Storing

Structure and Systems.

"PASO DE LANCHAS" BRIDGE