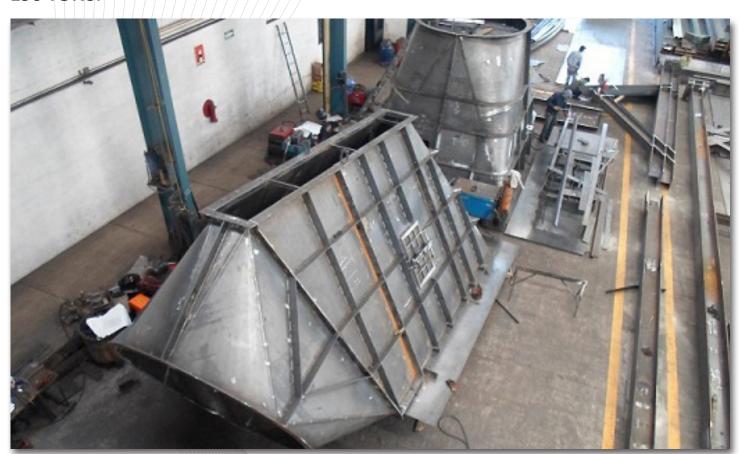

## ROCKSYSTEMS STONE HOPPERS "LA YESCA" HYDROELECTRIC PLANT

Client: COHYSA / I.C.A / CFE

Site: La yesca, Nayarit, México.

Duration: 01/2009 - 03/2009

Scope:

Supply, Fabrication and Erection of: Stone Hopper 500 tons Cap. Stone Hopper 200 tons Cap.

**500 TONS.** 

Supply and Fabrication of: Transference Tower Conveyors