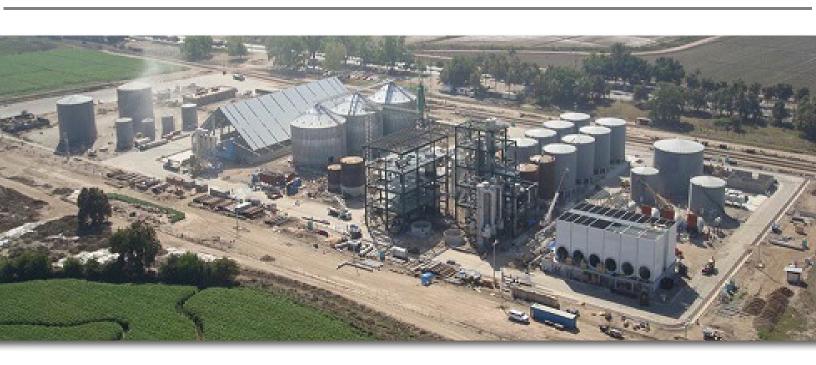

# ALCOHOL DESTILLERY (60,000 Lts/day)

**Client: GRUPO ZUCARMEX** 

Site: Pujiltic, Chiapas, México.

Duration: 09/2004 -02/2005

Scope: "Turn Key" Plant Construction.

## ETHANOL PLANT (350,000 LTS/DAY)

Client: Kaliroy / Destilmex

Site: Navolato, Sinaloa, México.

Duration: 07/2007 - 02/2008

Scope:

Supply, Fabrication, Erection and Painting of Structure, Tanks and Piping.

### **1000 TONS**

Installation of Mechanical Equipment, Pumps and Electric System.