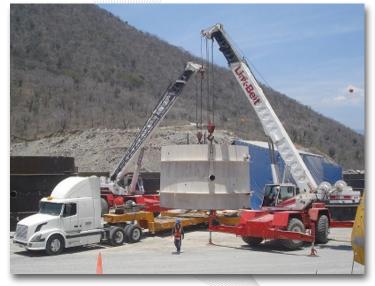

### PROJECTS IN THE U.S AND CANADA

PRESSURE PIPE
"LA YESCA" HYDROELECTRIC PLANT

Client: COHYSA / I.C.A / CFE

Site: La yesca, Nayarit, México.

Duration: 01/2009 - 09/2011

Scope:

Supply, Drawings, Fabrication and Erection.

**150 TONS.** 

TUNNEL STEEL FRAMES AND ANCHOR BOLTS
"LA YESCA" HYDROELECTRIC PLANT

Client: COLLADO / I.C.A / CFE

Site: Nayarit - Jalisco, México.

Scope: Supply and Fabrication.