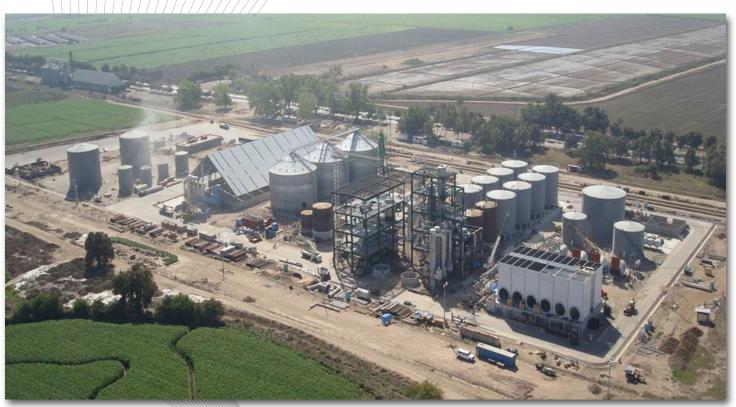

# ALCOHOL DESTILLERY (60,000 Lts/day)

**Client: GRUPO ZUCARMEX** 

Site: Pujiltic, Chiapas, México.

Duration: 09/2004 -02/2005

Scope: "Turn Key" Plant Construction.

## ETHANOL PLANT (350,000 LTS/DAY)

Client: Kaliroy / Destilmex

Site: Navolato, Sinaloa, México.

Duration: 07/2007 - 02/2008

Scope:

Supply, Fabrication, Erection and Painting of Structure, Tanks and Piping.