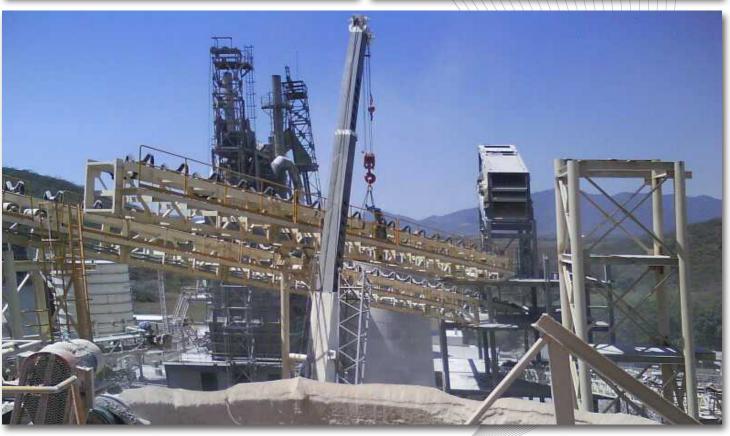

### PROJECTS IN THE U.S AND CANADA

PRESSURE PIPE
"LA YESCA" HYDROELECTRIC PLANT

Client: COHYSA / I.C.A / CFE

Site: La yesca, Nayarit, México.

Duration: 01/2009 - 09/2011

Scope:

Supply, Drawings, Fabrication and Erection.

### POWER HOUSE STRUCTURE "LA YESCA" HYDROELECTRIC PLANT

Client: COHYSA / I.C.A / CFE

Site: La yesca, Nayarit, México..

Duration: 05/2009 - 03/2010.

Scope:

Supply, Drawings, Fabrication and Erection of Columns and Glider Beams.
450 TONS.