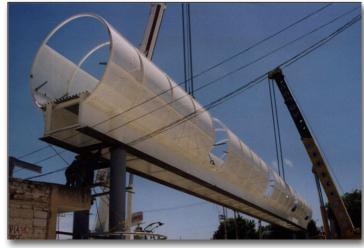

## ROCKSYSTEMS STONE HOPPERS "LA YESCA" HYDROELECTRIC PLANT

Client: COHYSA / I.C.A / CFE

Site: La yesca, Nayarit, México.

Duration: 01/2009 - 03/2009

Scope:

Supply, Fabrication and Erection of: Stone Hopper 500 tons Cap. Stone Hopper 200 tons Cap.

**500 TONS.** 

Supply and Fabrication of: Transference Tower Conveyors