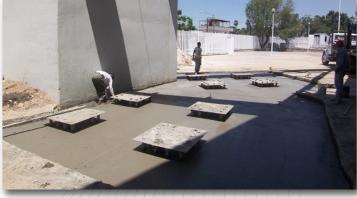

PANAMERICAN VELODROME REINFORCEMENT

**Client: State of Jalisco Construction Department** 

Site: Guadalajara, México.

Duration: 01/2011-03/2011

Scope: Internal and External Reinforcement of

**Structure Buildings.** 

## PANAMERICAN VELODROME COLUMNS REMOVAL

Client: State of Jalisco Construction

Department

Site: Guadalajara, México.

### Scope:

Removal of Internal Columns Performed with a Hydraulic Systems Designed by CIMSA.