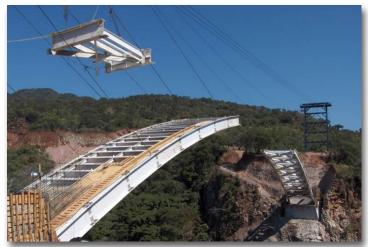

### SAN SEBASTIAN BRIDGE

**Client: COCONAL** 

Site: San Sebastián Jalisco, México.

Duration: 07/2005 - 05/2006

Supply, Fabrication and Erection of Steel Storing Structure, Erection Towers and Erection Systems.

### "RÍO CHICO" BRIDGE

**Client: COCONAL** 

Site: Durango, México.

Duration: 03/2004 - 06/2004

Scope:

Fabrication and Installation of Steel Storing

Structure and Systems.

"PASO DE LANCHAS" BRIDGE