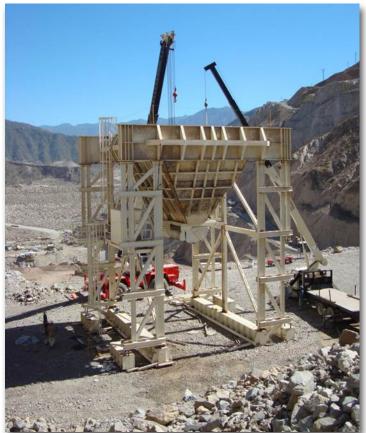

## ROCKSYSTEMS STONE HOPPERS "LA YESCA" HYDROELECTRIC PLANT

Client: COHYSA / I.C.A / CFE

Site: La yesca, Nayarit, México.

Duration: 01/2009 - 03/2009

Scope:

Supply, Fabrication and Erection of: Stone Hopper 500 tons Cap. Stone Hopper 200 tons Cap.

**500 TONS.** 

Supply and Fabrication of: Transference Tower Conveyors