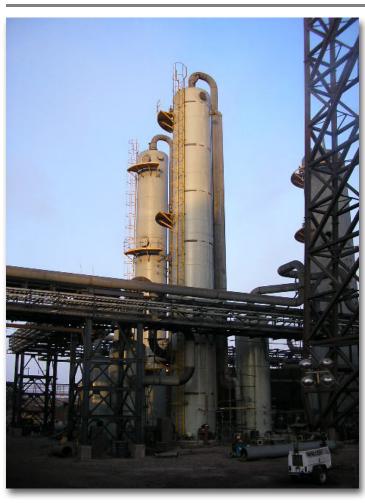

### CENTRIFUGAL SILENCERS GEOTHERMIC PLANT

Client: Constructora Latina / CFE

Site: Mexicali, México.

Duration: 11/2004 - 08/2005

Scope:

Supply and fabrication.

**250 TONS.** 