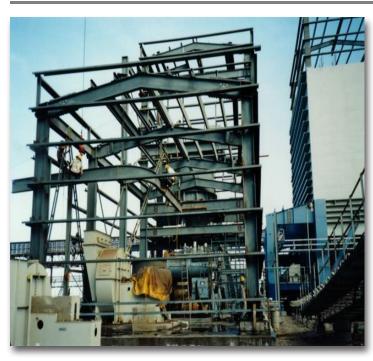

### POWER HOUSE STRUCTURE "LA YESCA" HYDROELECTRIC PLANT

Client: COHYSA / I.C.A / CFE

Site: La yesca, Nayarit, México..

Duration: 05/2009 - 03/2010.

Scope:

Supply, Drawings, Fabrication and Erection of Columns and Glider Beams.
450 TONS.