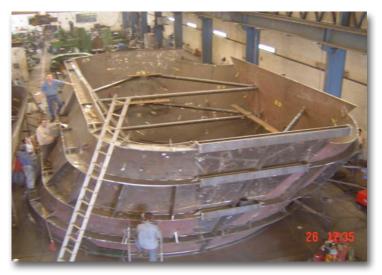

### STORAGE TANKS "NORTE" POWER PLANT

Client: Cobra Sener / CFE

Site: La Trinidad, Durango, México.

Duration.: 12/2008-05/2009

Scope:

Supply, Fabrication and Erection

**220 TONS.** 

CONDENSATE TANK
"NORTE" POWER PLANT