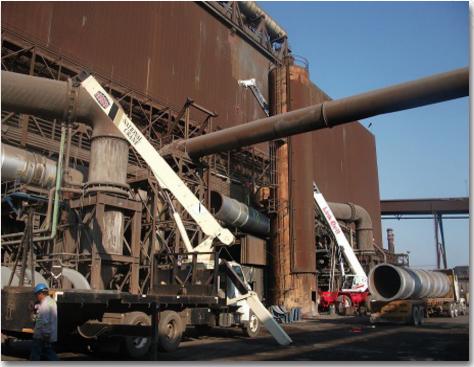

# DUST COLLECTOR SYSTEM ARCELORMITTAL STEEL

**Client: ArcelorMittal Steel** 

Site: Lázaro Cárdenas, Michoacán, México.

Duration: 06/2011- 05/2012

Scope:

Supply, Fabrication and Erection of Ducts, Piping and Structural Supports for Dust cCollector System in the Electric Steel Mill.