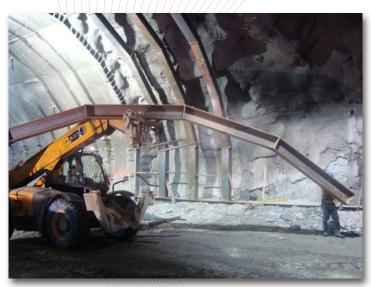

**150 TONS.** 

TUNNEL STEEL FRAMES AND ANCHOR BOLTS
"LA YESCA" HYDROELECTRIC PLANT

Client: COLLADO / I.C.A / CFE

Site: Nayarit - Jalisco, México.

Scope: Supply and Fabrication.