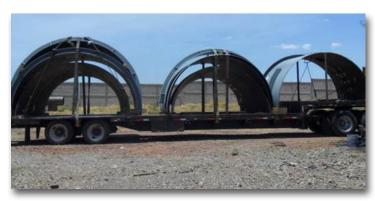

#### DESCRIPCION

MARCA

CIMSA

Fabricación con Ingeniería del cliente o propia de:

Patricación con ingenieria del cilence o propia de: Silenciadores metálicos centrifugos de 3.5 m de diámetro por 7.5 m de alto, conforme a ASME Secc VIII y Dr., ASTM y ANSI