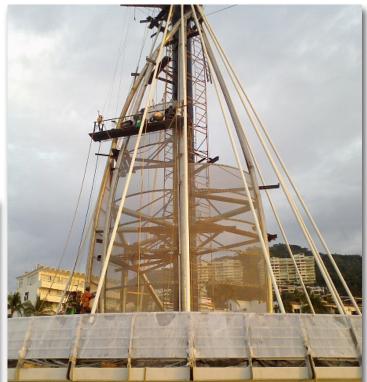

### **PUERTO VALLARTA CONVENTION CENTER**

Client: BREYSA / SEDEUR

Site: Puerto Vallarta, Jalisco, México.

Duration: 08/2006 - 03/2009

Scope:

Supply, Fabrication and Erection of Structure

and Sail Structures.

### STAINLESS STEEL DOCK SAIL STRUCTURE

**Client: State of Jalisco Construction Department** 

Site: Puerto Vallarta, México.

Duration: 10/2012-01/2013

Scope:

Supply, Fabrication and Erection of Stainless Steel Sail Structure and Steel Mesh.