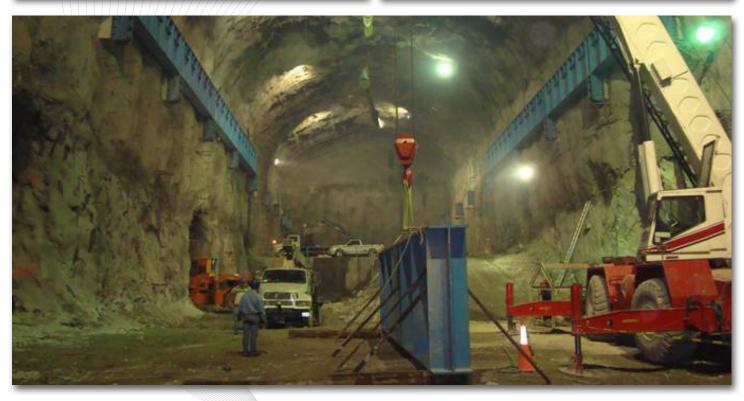

### PROJECTS IN THE U.S AND CANADA

PRESSURE PIPE
"LA YESCA" HYDROELECTRIC PLANT

Client: COHYSA / I.C.A / CFE

Site: La yesca, Nayarit, México.

Duration: 01/2009 - 09/2011

Scope:

Supply, Drawings, Fabrication and Erection.

**150 TONS.** 

TUNNEL STEEL FRAMES AND ANCHOR BOLTS
"LA YESCA" HYDROELECTRIC PLANT

Client: COLLADO / I.C.A / CFE

Site: Nayarit - Jalisco, México.

Scope: Supply and Fabrication.