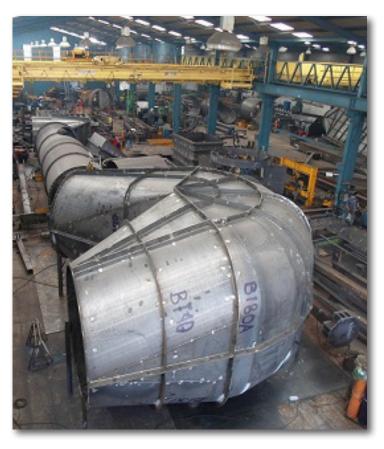

## ROCKSYSTEMS STONE HOPPERS "LA YESCA" HYDROELECTRIC PLANT

Client: COHYSA / I.C.A / CFE

Site: La yesca, Nayarit, México.

Duration: 01/2009 - 03/2009

Scope:

Supply, Fabrication and Erection of: Stone Hopper 500 tons Cap. Stone Hopper 200 tons Cap.

**500 TONS.** 

Supply and Fabrication of: Transference Tower Conveyors