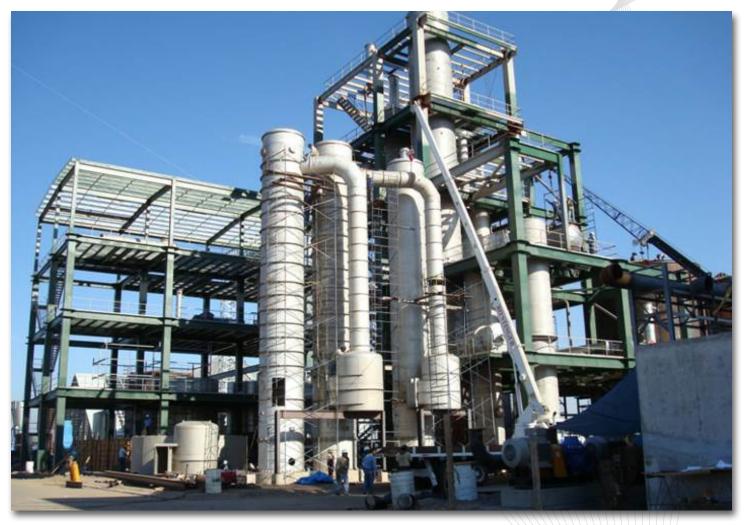

# ALCOHOL DESTILLERY (60,000 Lts/day)

**Client: GRUPO ZUCARMEX** 

Site: Pujiltic, Chiapas, México.

Duration: 09/2004 -02/2005

Scope: "Turn Key" Plant Construction.

## ETHANOL PLANT (350,000 LTS/DAY)

Client: Kaliroy / Destilmex

Site: Navolato, Sinaloa, México.

Duration: 07/2007 - 02/2008

Scope:

Supply, Fabrication, Erection and Painting of Structure, Tanks and Piping.