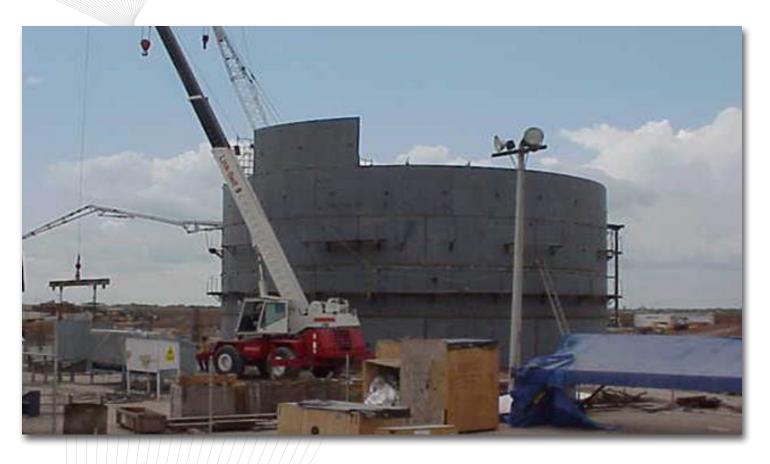

Tanques API tipo atmosférico de techo fijo, hasta 5,000 m3, conforme a API-650, ASTM y ANSI

Estructura de acero para centrales eléctricas, edificios y naves industriales, conforme a AWS, AISC y ASTM

Ductos y tubería de 500 a 3000 mm de diámetro de una sola pleza y mayores ensamblados en sitio, conforme a ASME Sect VIII y IX, ASTM y ANSI

# POWER HOUSE STRUCTURE AND STORAGE TANKS "SAN LORENZO" POWER PLANT

Client: DRAGADOS PROYECTOS
INDUSTRIALES / CFE

Site: San Lorenzo, Puebla, México.

Duration: 12/2007-11/2008

Scope:

Supply, Fabrication and Erection of Tanks and

Structure.

STRUCTURE: 160 TONS.

**STORAGE TANKS: 150 TONS.** 

**ROOF AND SIDINGS** 