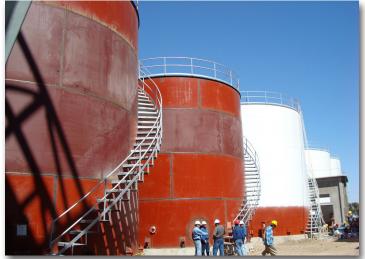

# "GUERRERO NEGRO II" POWER PLANT

Client.: ISOLUX / CFE Site: Guerrero Negro,

Baja California Sur, México.

Duration. 04/2003 - 01/2004

STORAGE TANKS: 250 TONS.

STRUCTURE: 375 TONS.

**DUCTS: 100 TONS.** 

**ROOF AND SIDINGS** 

### "C.C.I. GUERRERO NEGRO III " POWER PLANT

Client: IGSA / C.F.E.

Site: Baja California, México.

Scope:

Supply, Fabrication, Erection and Painting of:

**POWER HOUSE: 330 TONS.** 

STORAGE TANKS: 50 TONS.

**ROOF AND SIDINGS** 