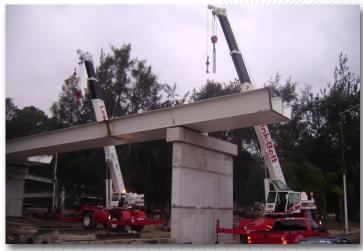

### **U-TURN BRIDGE**

Client: State of Jalisco Construction Department

Site: Zapotlanejo, México.

Scope:

Supply, Fabrication, Painting and Erection of all Steel Parts.

**Civil Works** 