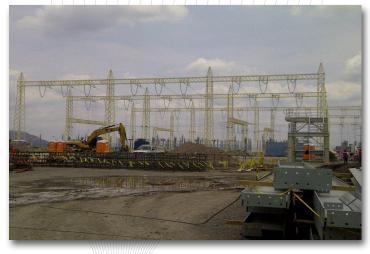

### "CENTRO MORELOS 264" POWER PLANT

Client: ABEINSA / CFE

Site: Morelos, México.

Scope:

**170 TONS.** 

Buildings: Supply, Fabrication, Painting, Erection of Structure, Roof and Sidings.

300 TONS.

Client: IGSA S.A. DE C.V.

Site: Emiliano Zapata, Hidalgo

**Duration: In process** 

Scope:

Supply, Fabrication and Erection of Stainless Steel

Tanks.

Supply, Fabrication and Erection of Pipe Racks