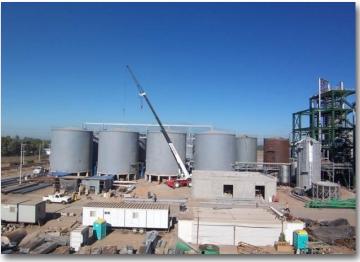

# ALCOHOL DESTILLERY (60,000 Lts/day)

**Client: GRUPO ZUCARMEX** 

Site: Pujiltic, Chiapas, México.

Duration: 09/2004 -02/2005

Scope: "Turn Key" Plant Construction.

## ETHANOL PLANT (350,000 LTS/DAY)

Client: Kaliroy / Destilmex

Site: Navolato, Sinaloa, México.

Duration: 07/2007 - 02/2008

Scope:

Supply, Fabrication, Erection and Painting of Structure, Tanks and Piping.