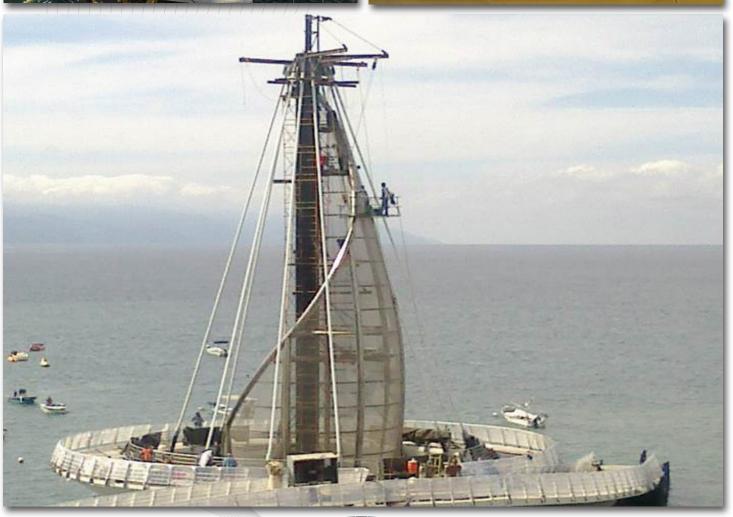

### **PUERTO VALLARTA CONVENTION CENTER**

Client: BREYSA / SEDEUR

Site: Puerto Vallarta, Jalisco, México.

Duration: 08/2006 - 03/2009

Scope:

Supply, Fabrication and Erection of Structure

and Sail Structures.

### STAINLESS STEEL DOCK SAIL STRUCTURE

**Client: State of Jalisco Construction Department** 

Site: Puerto Vallarta, México.

Duration: 10/2012-01/2013

Scope:

Supply, Fabrication and Erection of Stainless Steel Sail Structure and Steel Mesh.