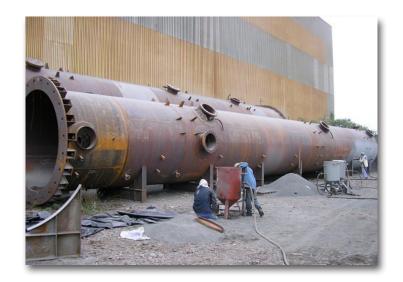

# "GUERRERO NEGRO II" POWER PLANT

Client.: ISOLUX / CFE Site: Guerrero Negro,

Baja California Sur, México.

Duration. 04/2003 - 01/2004

STORAGE TANKS: 250 TONS.

STRUCTURE: 375 TONS.

**DUCTS: 100 TONS.** 

**ROOF AND SIDINGS** 

### "C.C.I. GUERRERO NEGRO III " POWER PLANT

Client: IGSA / C.F.E.

Site: Baja California, México.

Scope:

Supply, Fabrication, Erection and Painting of:

**POWER HOUSE: 330 TONS.** 

STORAGE TANKS: 50 TONS.

**ROOF AND SIDINGS** 