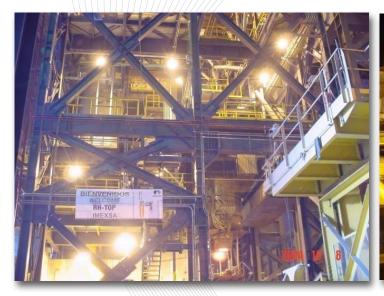

## RH TOP LANCE MITTAL STEEL PLANT

**Client: ARCELOR MITTAL** 

Site: Lazaro Cardenas, Michoacan, México.

Duration: 09/2005 - 05/2006

Scope:

Supply, Fabrication and Erection of Structure and Piping. Electromechanical Erection, Installation and Setup.