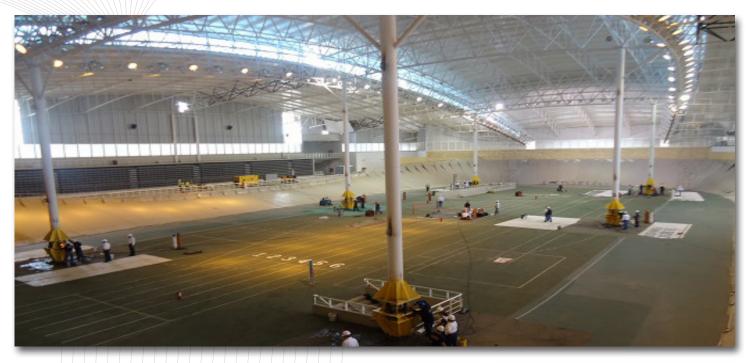

PANAMERICAN VELODROME REINFORCEMENT

**Client: State of Jalisco Construction Department** 

Site: Guadalajara, México.

Duration: 01/2011-03/2011

Scope: Internal and External Reinforcement of

**Structure Buildings.** 

## PANAMERICAN VELODROME COLUMNS REMOVAL

Client: State of Jalisco Construction

Department

Site: Guadalajara, México.

### Scope:

Removal of Internal Columns Performed with a Hydraulic Systems Designed by CIMSA.