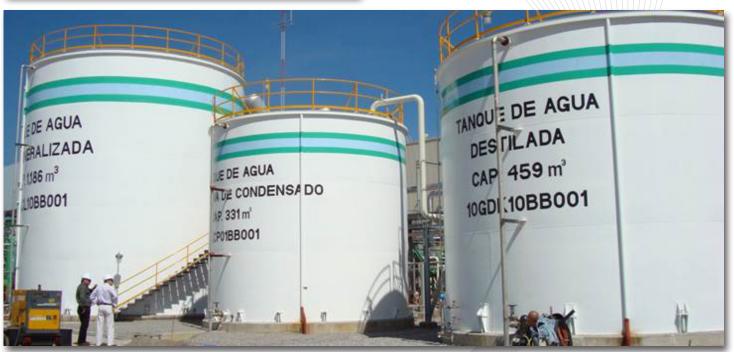

### STORAGE TANKS "NORTE" POWER PLANT

Client: Cobra Sener / CFE

Site: La Trinidad, Durango, México.

Duration.: 12/2008-05/2009

Scope:

Supply, Fabrication and Erection

**220 TONS.** 

CONDENSATE TANK
"NORTE" POWER PLANT

Client: GEA POWER COOLING SYSTEMS / SE-

NER / CFE

Site: La Trinidad, Durango, México.

Duration: 12/2008-05/2009

Scope: Supply and Fabrication.