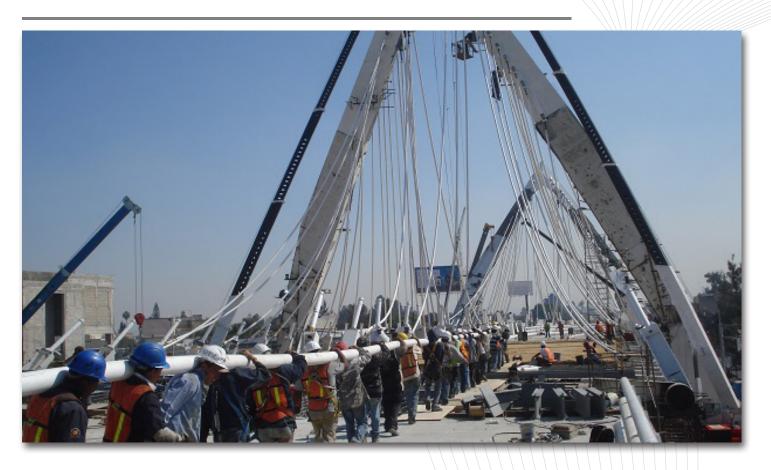

# CABLE AND SEISMIC SHOCK SYSTEM INSTALLATION MATUTE REMUS CABLE BRIDGE

**Client: State of Jalisco Construction Department** 

Site: Guadalajara, México.

Scope:

Cable and Seismic Shock System Installation.