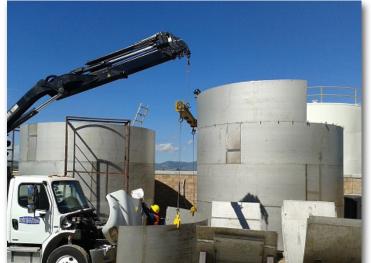

Tanques API tipo atmosférico de techo fijo, hasta 5,000 m3, conforme a API-650, ASTM y ANSI

Estructura de acero para centrales eléctricas, edificios y naves industriales, conforme a AWS, AISC y ASTM

Ductos y tubería de 500 a 3000 mm de diámetro de una sola pleza y mayores ensamblados en sitio, conforme a ASME Sect VIII y IX, ASTM y ANSI

### STORAGE TANKS "NORTE" POWER PLANT

Client: Cobra Sener / CFE

Site: La Trinidad, Durango, México.

Duration.: 12/2008-05/2009

Scope:

Supply, Fabrication and Erection

**220 TONS.** 

CONDENSATE TANK
"NORTE" POWER PLANT