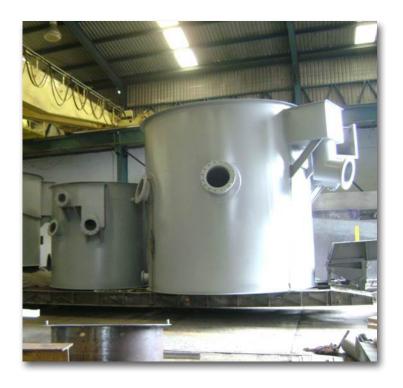

### CENTRIFUGAL SILENCERS GEOTHERMIC PLANT

Client: Constructora Latina / CFE

Site: Mexicali, México.

Duration: 11/2004 - 08/2005

Scope:

Supply and fabrication.

**250 TONS.** 

# "GUERRERO NEGRO II" POWER PLANT

Client.: ISOLUX / CFE Site: Guerrero Negro,

Baja California Sur, México.

Duration. 04/2003 - 01/2004

STORAGE TANKS: 250 TONS.

STRUCTURE: 375 TONS.

**DUCTS: 100 TONS.** 

**ROOF AND SIDINGS** 