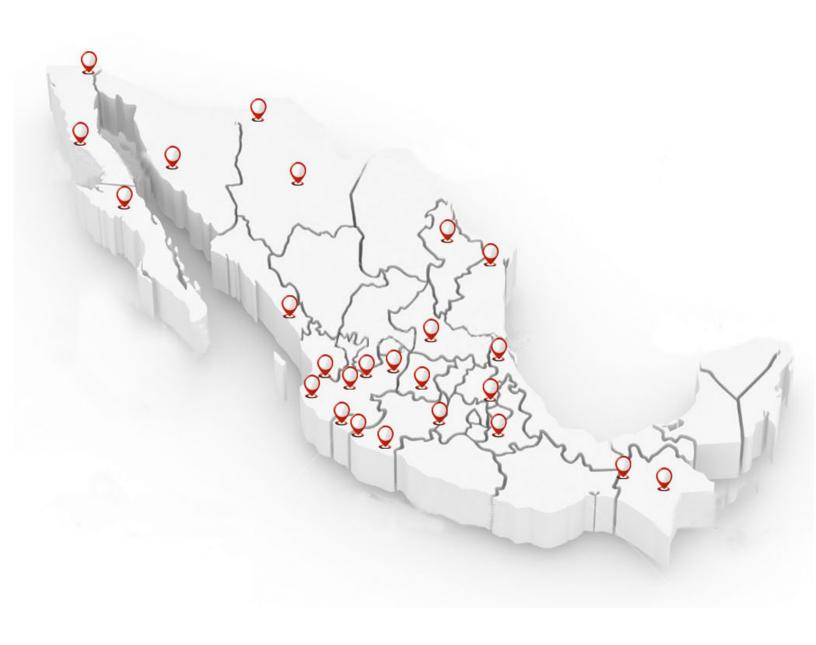

za de 15 t, cada 25 días

Separadores de alta presión (secundario) de 2.0 m de diámetro por 7.5 m de alto.- 1 pieza de 7.5 t cada 25 días

Tanques API tipo atmosférico de techo fijo, hasta 5,000 m3.- 150 t mensuales

Estructura de acero para centrales eléctricas, edificios y naves industriales. - 600 t mensuales

Ductos y tubería de 500 a 3000 mm de diámetro de una sola pieza y mayores ensambiados en sitio. - 300 t mensual

Servicio de montaje de acuerdo al tipo de estructura y/o equipos:

Tanques API, tubería de acero en general, Tubería de presión y equipos para centrales eléctricas tales como: Tolvas, aerocondensadores y transportadores de agregados entre otros. - Capacidad de 5,000 h/h y 180 t mensuales

\*\*\*\*\*\*\* FIN DE LA CONSTANCIA \*\*\*\*\*\*\*\*\*\*



# Projects in méxico





### PROJECTS IN THE U.S AND CANADA





PRESSURE PIPE
"LA YESCA" HYDROELECTRIC PLANT

Client: COHYSA / I.C.A / CFE

Site: La yesca, Nayarit, México.

Duration: 01/2009 - 09/2011

Scope:

Supply, Drawings, Fabrication and Erection.













### POWER HOUSE STRUCTURE "LA YESCA" HYDROELECTRIC PLANT

Client: COHYSA / I.C.A / CFE

Site: La yesca, Nayarit, México..

Duration: 05/2009 - 03/2010.

Scope:

Supply, Drawings, Fabrication and Erection of Columns and Glider Beams.
450 TONS.











## ROCKSYSTEMS STONE HOPPERS "LA YESCA" HYDROELECTRIC PLANT

Client: COHYSA / I.C.A / CFE

Site: La yesca, Nayarit, México.

Duration: 01/2009 - 03/2009

Scope:

Supply, Fabrication and Erection of: Stone Hopper 500 tons Cap. Stone Hopper 200 tons Cap.

**500 TONS.** 

Supply and Fabrication of: T