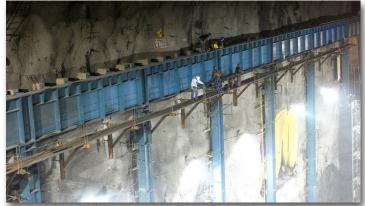

### POWER HOUSE STRUCTURE "LA YESCA" HYDROELECTRIC PLANT

Client: COHYSA / I.C.A / CFE

Site: La yesca, Nayarit, México..

Duration: 05/2009 - 03/2010.

Scope:

Supply, Drawings, Fabrication and Erection of Columns and Glider Beams.
450 TONS.

### CONTROL BUILDING FOR WATER INLET. "LA YESCA" HYDROELECTRIC PLANT

Client: COHYSA / I.C.A / CFE

Site: Nayarit - Jalisco, México.

Scope:

Supply, Fabrication, Erection and Painting of crane Steel glider beams and structure.