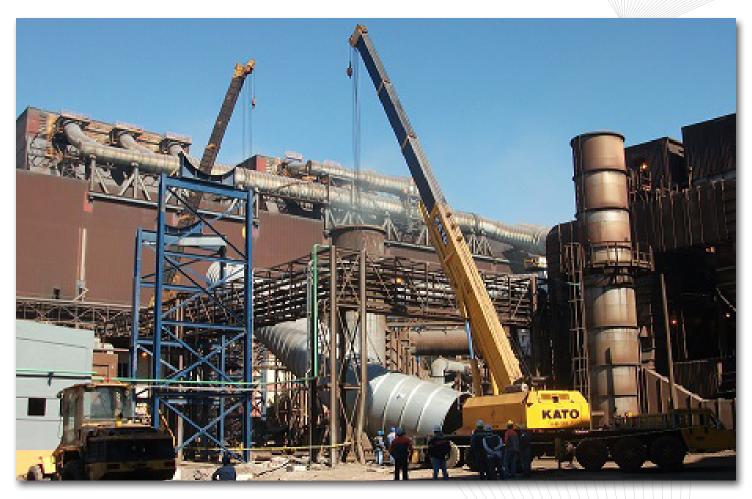

# DUST COLLECTOR SYSTEM ARCELORMITTAL STEEL

**Client: ArcelorMittal Steel** 

Site: Lázaro Cárdenas, Michoacán, México.

Duration: 06/2011- 05/2012

Scope:

Supply, Fabrication and Erection of Ducts, Piping and Structural Supports for Dust cCollector System in the Electric Steel Mill.