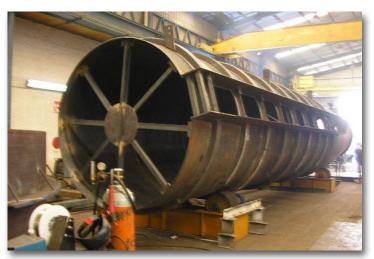

#### DESCRIPCION

MARCA

CIMSA

Fabricación con Ingeniería del cliente o propia de:

Patricación con ingenieria del cilence o propia de: Silenciadores metálicos centrifugos de 3.5 m de diámetro por 7.5 m de alto, conforme a ASME Secc VIII y Dr., ASTM y ANSI

#### CAPACIDAD DE PRODUCCIÓN INSTALADA:

Fabricación con ingeniería del cliente o propia de:

Silenciadores metálicos centrifugos de 3.5 m de diámetro por 7.5 m de alto. - 1 pieza de 15 t cada 20 dias

Separadores de alta presión (primario) de 2.0 m de diámetro por 7.5 mts. de alto.- 1 pieza de 15 t, cada 25 días