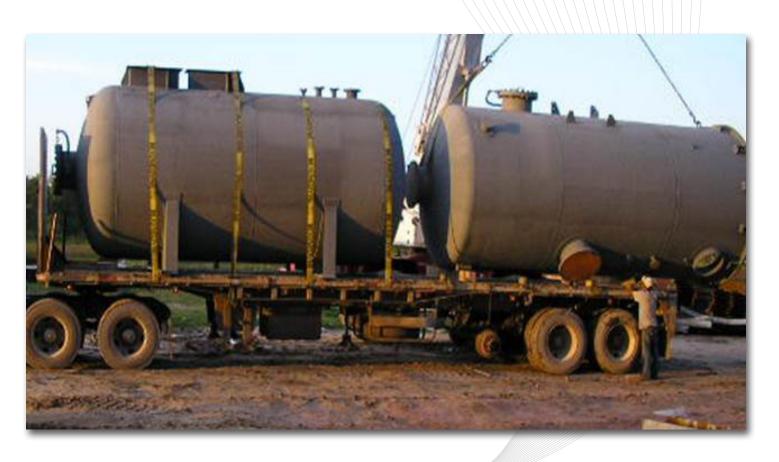

Separadores de alta presión (primario) de 2.0 m de diámetro por 7.5 mts. de alto, conforme a ASME Secc VIII y IX, ASTM y ANSI

Separadores de alta presión (secundario) de 2.0 m de diámetro por 7.5 m de alto, conforme a ASME Secc VIII y IX, ASTM y ANSI

Tanques API tipo atmosférico de techo fijo, hasta 5,000 m3, conforme a API-650, ASTM y ANSI

Estructura de acero para centrales eléctricas, edificios y naves industriales, conforme a AWS, AISC y ASTM

Ductos y tubería de 500 a 3000 mm de diámetro de una sola pleza y mayores ensamblados en sitio, conforme a ASME Sect VIII y IX, ASTM y ANSI