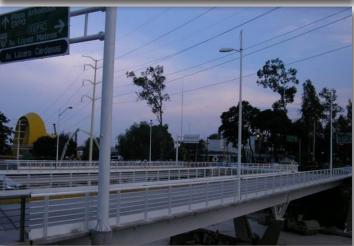

## "ARBOLEDAS AV. AND LAZARO CARDENAS" BRIDGES

**Client: Secretary of Urban Development** 

(SEDEUR)

Site: Guadalajara, México.

Duration: 11/2005 - 02/2006

Scope:

Supply, Fabrication and Erection of Steel Struc-

ture.

Civil Works.