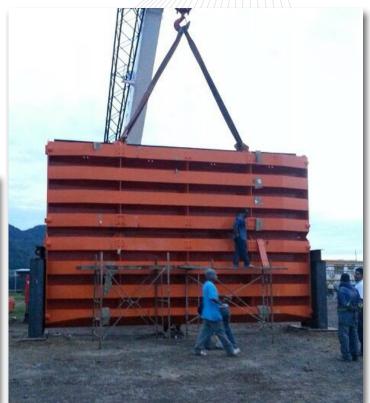

## ROCKSYSTEMS STONE HOPPERS "LA YESCA" HYDROELECTRIC PLANT

Client: COHYSA / I.C.A / CFE

Site: La yesca, Nayarit, México.

Duration: 01/2009 - 03/2009

Scope:

Supply, Fabrication and Erection of: Stone Hopper 500 tons Cap. Stone Hopper 200 tons Cap.

**500 TONS.** 

Supply and Fabrication of: Transference Tower Conveyors