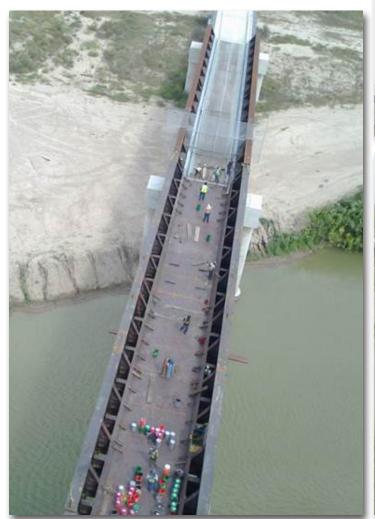

## INTERNATIONAL RAILROAD BRIDGE MATAMOROS - BROWNSVILLE

**Client: COCONAL.** 

Site: Matamoros, Tamaulipas, México.

Scope:

Supply, Fabrication and Erection os Steel Bridge.