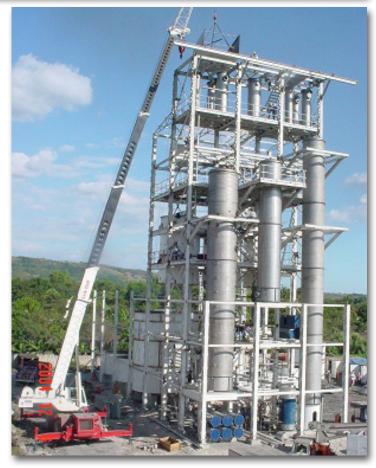

### CENTRIFUGAL SILENCERS GEOTHERMIC PLANT

Client: Constructora Latina / CFE

Site: Mexicali, México.

Duration: 11/2004 - 08/2005

Scope:

Supply and fabrication.

**250 TONS.** 

# "GUERRERO NEGRO II" POWER PLANT

Client.: ISOLUX / CFE Site: Guerrero Negro,

Baja California Sur, México.

Duration. 04/2003 - 01/2004

STORAGE TANKS: 250 TONS.

STRUCTURE: 375 TONS.

**DUCTS: 100 TONS.** 

**ROOF AND SIDINGS** 