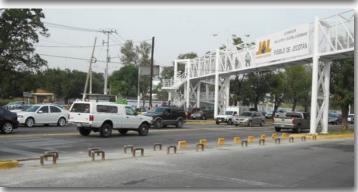

### "MACROBUS" STATIONS

**Client: Secretary of Urban Development** 

(SEDEUR)

Site: Guadalajara, Jalisco, México.

Duration: 10/2008 - 09/2009

Scope:

"Turn Key" Construction of 3 Stations.