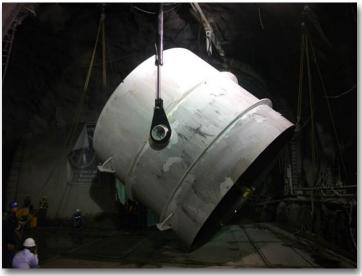

### PROJECTS IN THE U.S AND CANADA

PRESSURE PIPE
"LA YESCA" HYDROELECTRIC PLANT

Client: COHYSA / I.C.A / CFE

Site: La yesca, Nayarit, México.

Duration: 01/2009 - 09/2011

Scope:

Supply, Drawings, Fabrication and Erection.

**150 TONS.** 

TUNNEL STEEL FRAMES AND ANCHOR BOLTS
"LA YESCA" HYDROELECTRIC PLANT

Client: COLLADO / I.C.A / CFE

Site: Nayarit - Jalisco, México.

Scope: Supply and Fabrication.