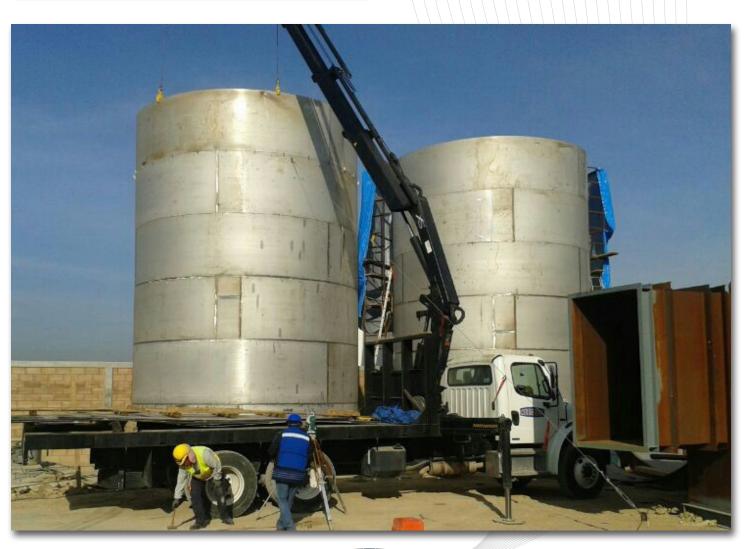

Tanques API tipo atmosférico de techo fijo, hasta 5,000 m3, conforme a API-650, ASTM y ANSI

Estructura de acero para centrales eléctricas, edificios y naves industriales, conforme a AWS, AISC y ASTM

Ductos y tubería de 500 a 3000 mm de diámetro de una sola pleza y mayores ensamblados en sitio, conforme a ASME Sect VIII y IX, ASTM y ANSI

### STORAGE TANKS "NORTE" POWER PLANT

Client: Cobra Sener / CFE

Site: La Trinidad, Durango, México.

Duration.: 12/2008-05/2009

Scope:

Supply, Fabrication and Erection

**220 TONS.** 

CONDENSATE TANK
"NORTE" POWER PLANT