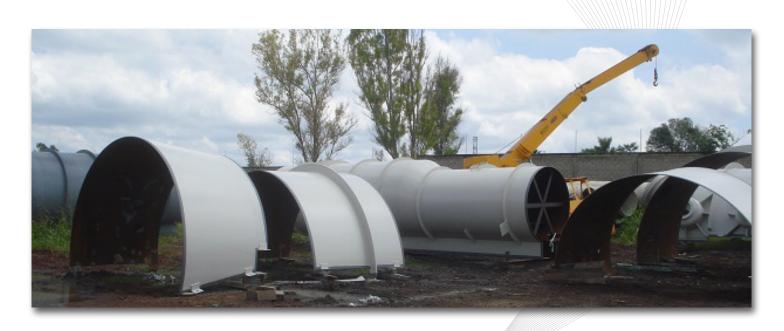

#### DESCRIPCION

MARCA

CIMSA

Fabricación con Ingeniería del cliente o propia de:

Patricación con ingenieria del cilence o propia de: Silenciadores metálicos centrifugos de 3.5 m de diámetro por 7.5 m de alto, conforme a ASME Secc VIII y Dr., ASTM y ANSI

### CENTRIFUGAL SILENCERS GEOTHERMIC PLANT

Client: Constructora Latina / CFE

Site: Mexicali, México.

Duration: 11/2004 - 08/2005

Scope:

Supply and fabrication.

**250 TONS.** 