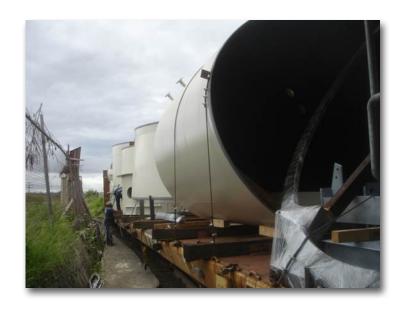

Tanques API tipo atmosférico de techo fijo, hasta 5,000 m3, conforme a API-650, ASTM y ANSI

Estructura de acero para centrales eléctricas, edificios y naves industriales, conforme a AWS, AISC y ASTM

Ductos y tubería de 500 a 3000 mm de diámetro de una sola pleza y mayores ensamblados en sitio, conforme a ASME Sect VIII y IX, ASTM y ANSI

### STORAGE TANKS "NORTE" POWER PLANT

Client: Cobra Sener / CFE

Site: La Trinidad, Durango, México.

Duration.: 12/2008-05/2009

Scope:

Supply, Fabrication and Erection

**220 TONS.** 

CONDENSATE TANK
"NORTE" POWER PLANT

Client: CONSTRUCTORA KEPLER / CFE

Site: Matamoros, Tamaulipas, México.

Duration: 06/2002 - 01/2003

Scope:

Design, Supply, Fabrication, Erection and Painting of Storage Tanks.

360 TONS.

Supply, Fabrication and Erection of: Pipe Racks 220 TONS.

"RIO BRAVO IV" POWER PLANT

Client: CONSTRUCTORA KEPLER / CFE

Site: Matamoros, Tamaulipas, México.

Duration: 01/2003 - 08/2003

Scope:

Design, Supply, Fabrication, Erection and Paiting of Storage Tanks