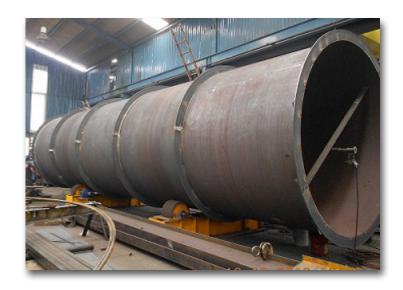

### PROJECTS IN THE U.S AND CANADA

PRESSURE PIPE
"LA YESCA" HYDROELECTRIC PLANT

Client: COHYSA / I.C.A / CFE

Site: La yesca, Nayarit, México.

Duration: 01/2009 - 09/2011

Scope:

Supply, Drawings, Fabrication and Erection.