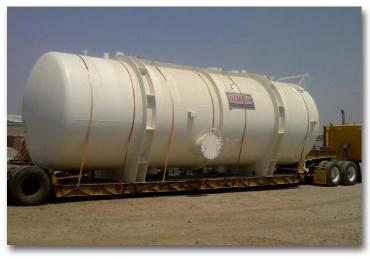

Tanques API tipo atmosférico de techo fijo, hasta 5,000 m3, conforme a API-650, ASTM y ANSI

Estructura de acero para centrales eléctricas, edificios y naves industriales, conforme a AWS, AISC y ASTM

Ductos y tubería de 500 a 3000 mm de diámetro de una sola pleza y mayores ensamblados en sitio, conforme a ASME Sect VIII y IX, ASTM y ANSI

### STORAGE TANKS "NORTE" POWER PLANT

Client: Cobra Sener / CFE

Site: La Trinidad, Durango, México.

Duration.: 12/2008-05/2009

Scope:

Supply, Fabrication and Erection

**220 TONS.** 

CONDENSATE TANK
"NORTE" POWER PLANT

Client: CONSTRUCTORA KEPLER / CFE

Site: Matamoros, Tamaulipas, México.

Duration: 06/2002 - 01/2003

Scope:

Design, Supply, Fabrication, Erection and Painting of Storage Tanks.

360 TONS.

Supply, Fabrication and Erection of: Pipe Racks 220 TONS.

"RIO BRAVO IV" POWER PLANT

Client: CONSTRUCTORA KEPLER / CFE

Site: Matamoros, Tamaulipas, México.

Duration: 01/2003 - 08/2003

Scope:

Design, Supply, Fabrication, Erection and Paiting of Storage Tanks