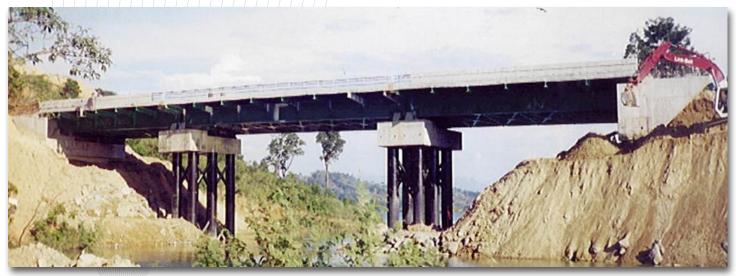

## INTERNATIONAL RAILROAD BRIDGE MATAMOROS - BROWNSVILLE

**Client: COCONAL.** 

Site: Matamoros, Tamaulipas, México.

Scope:

Supply, Fabrication and Erection os Steel Bridge.

### SAN SEBASTIAN BRIDGE

**Client: COCONAL** 

Site: San Sebastián Jalisco, México.

Duration: 07/2005 - 05/2006

Supply, Fabrication and Erection of Steel Storing Structure, Erection Towers and Erection Systems.

### "RÍO CHICO" BRIDGE

**Client: COCONAL** 

Site: Durango, México.

Duration: 03/2004 - 06/2004

Scope:

Fabrication and Installation of Steel Storing

Structure and Systems.

"PASO DE LANCHAS" BRIDGE

Client: TRADECO / SCT

Site: Malpaso, Chiapas, México.

Duration: 09/2000 - 01/2001

Scope:

Design, Supply, Fabrication and Erection of

Steel Structure.