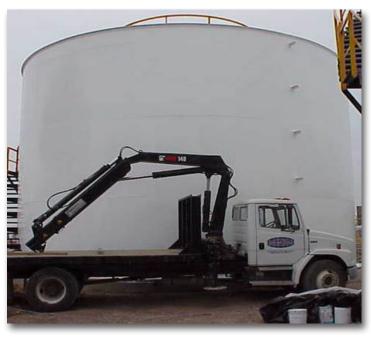

### STORAGE TANKS "NORTE" POWER PLANT

Client: Cobra Sener / CFE

Site: La Trinidad, Durango, México.

Duration.: 12/2008-05/2009

Scope:

Supply, Fabrication and Erection

**220 TONS.** 

CONDENSATE TANK
"NORTE" POWER PLANT

Client: GEA POWER COOLING SYSTEMS / SE-

NER / CFE

Site: La Trinidad, Durango, México.

Duration: 12/2008-05/2009

Scope: Supply and Fabrication.