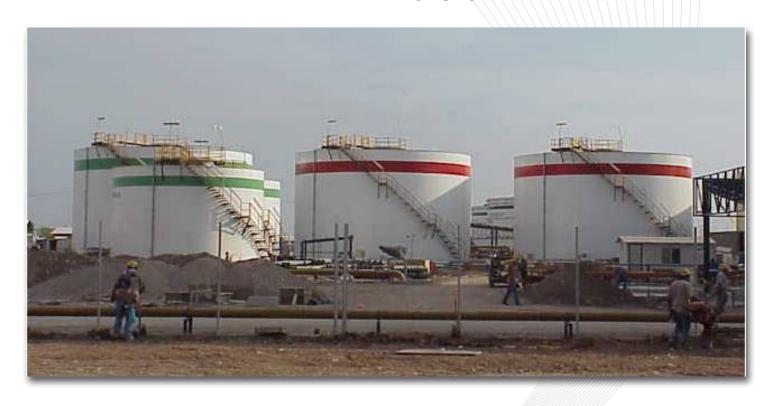

Tanques API tipo atmosférico de techo fijo, hasta 5,000 m3, conforme a API-650, ASTM y ANSI

Estructura de acero para centrales eléctricas, edificios y naves industriales, conforme a AWS, AISC y ASTM

Ductos y tubería de 500 a 3000 mm de diámetro de una sola pleza y mayores ensamblados en sitio, conforme a ASME Sect VIII y IX, ASTM y ANSI

# "GUERRERO NEGRO II" POWER PLANT

Client.: ISOLUX / CFE Site: Guerrero Negro,

Baja California Sur, México.

Duration. 04/2003 - 01/2004

STORAGE TANKS: 250 TONS.

STRUCTURE: 375 TONS.

**DUCTS: 100 TONS.** 

**ROOF AND SIDINGS** 

### "C.C.I. GUERRERO NEGRO III " POWER PLANT

Client: IGSA / C.F.E.

Site: Baja California, México.

Scope:

Supply, Fabrication, Erection and Painting of:

**POWER HOUSE: 330 TONS.** 

STORAGE TANKS: 50 TONS.

**ROOF AND SIDINGS** 