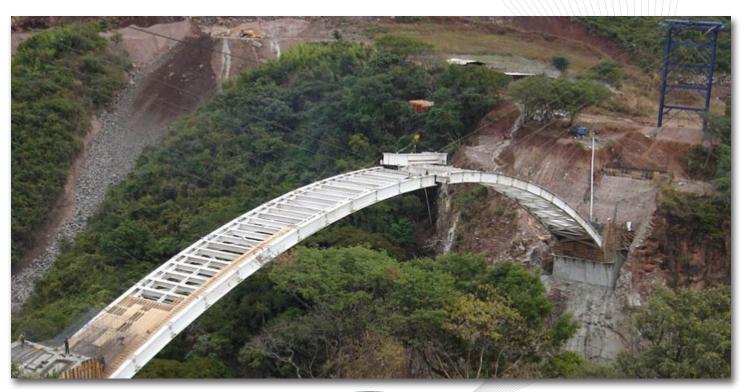

### SAN SEBASTIAN BRIDGE

**Client: COCONAL** 

Site: San Sebastián Jalisco, México.

Duration: 07/2005 - 05/2006

Supply, Fabrication and Erection of Steel Storing Structure, Erection Towers and Erection Systems.

### "RÍO CHICO" BRIDGE

**Client: COCONAL** 

Site: Durango, México.

Duration: 03/2004 - 06/2004

Scope:

Fabrication and Installation of Steel Storing

Structure and Systems.

"PASO DE LANCHAS" BRIDGE