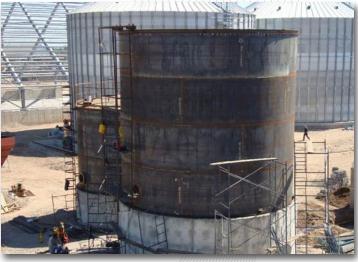

# ALCOHOL DESTILLERY (60,000 Lts/day)

**Client: GRUPO ZUCARMEX** 

Site: Pujiltic, Chiapas, México.

Duration: 09/2004 -02/2005

Scope: "Turn Key" Plant Construction.

## ETHANOL PLANT (350,000 LTS/DAY)

Client: Kaliroy / Destilmex

Site: Navolato, Sinaloa, México.

Duration: 07/2007 - 02/2008

Scope:

Supply, Fabrication, Erection and Painting of Structure, Tanks and Piping.