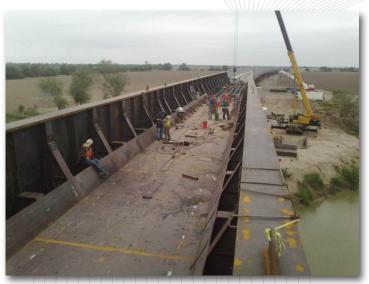

## INTERNATIONAL RAILROAD BRIDGE MATAMOROS - BROWNSVILLE

**Client: COCONAL.** 

Site: Matamoros, Tamaulipas, México.

Scope:

Supply, Fabrication and Erection os Steel Bridge.