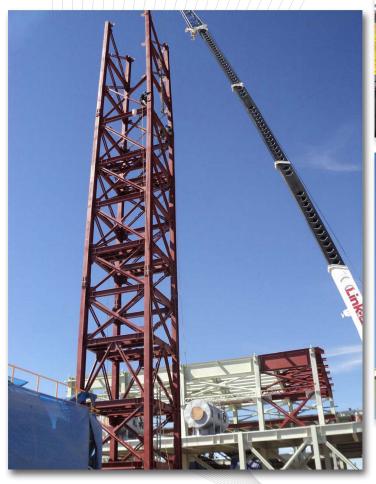

## ROCKSYSTEMS STONE HOPPERS "LA YESCA" HYDROELECTRIC PLANT

Client: COHYSA / I.C.A / CFE

Site: La yesca, Nayarit, México.

Duration: 01/2009 - 03/2009

Scope:

Supply, Fabrication and Erection of: Stone Hopper 500 tons Cap. Stone Hopper 200 tons Cap.

**500 TONS.** 

Supply and Fabrication of: Transference Tower Conveyors