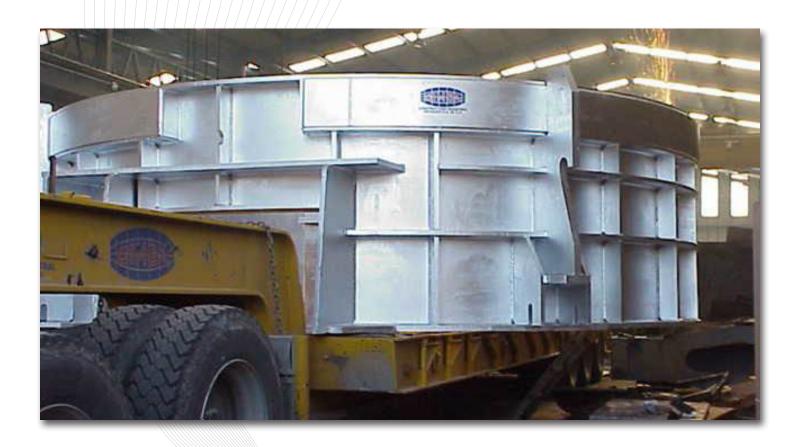

Separadores de alta presión (primario) de 2.0 m de diámetro por 7.5 mts. de alto, conforme a ASME Secc VIII y IX, ASTM y ANSI

Separadores de alta presión (secundario) de 2.0 m de diámetro por 7.5 m de alto, conforme a ASME Secc VIII y IX, ASTM y ANSI