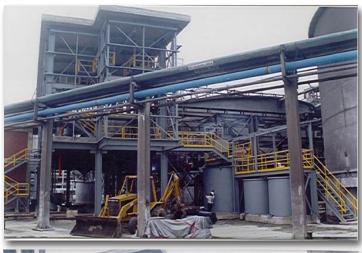

## MITTAL STEEL PLANT CO2 TANKS AND PIPE RACKS

**Client: MITTAL STEEL** 

Site: Lázaro Cárdenas Michoacán, México.

Duration: 04/2006 - 08/2006

Scope:

Drawings, Supply, Fabrication and Painting

of

Pipe Racks and CO2 Tanks.