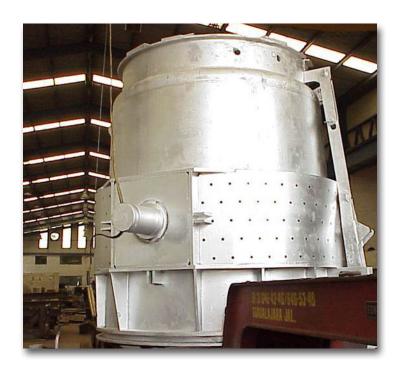

#### DESCRIPCION

MARCA

CIMSA

Fabricación con Ingeniería del cliente o propia de:

Patricación con ingenieria del cilence o propia de: Silenciadores metálicos centrifugos de 3.5 m de diámetro por 7.5 m de alto, conforme a ASME Secc VIII y Dr., ASTM y ANSI