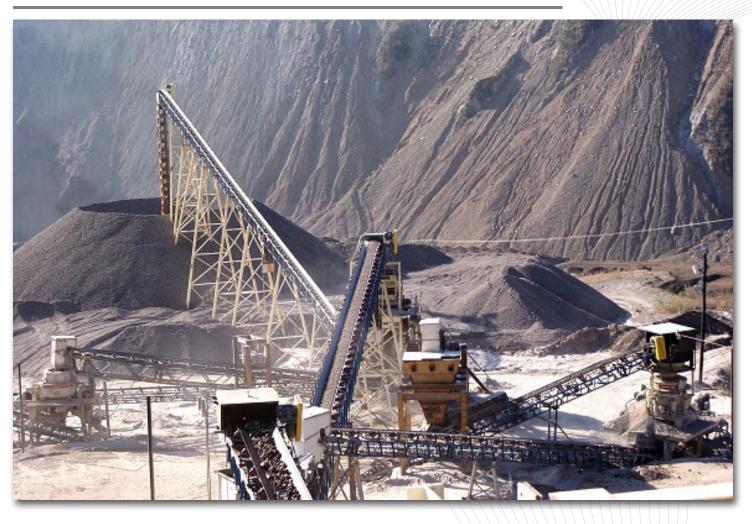

## ROCKSYSTEMS STONE HOPPERS "LA YESCA" HYDROELECTRIC PLANT

Client: COHYSA / I.C.A / CFE

Site: La yesca, Nayarit, México.

Duration: 01/2009 - 03/2009

Scope:

Supply, Fabrication and Erection of: Stone Hopper 500 tons Cap. Stone Hopper 200 tons Cap.

**500 TONS.** 

Supply and Fabrication of: Transference Tower Conveyors