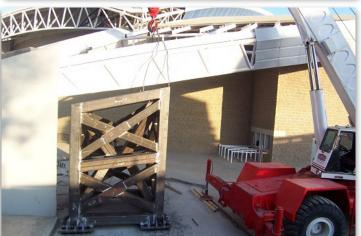

PANAMERICAN VELODROME REINFORCEMENT

**Client: State of Jalisco Construction Department** 

Site: Guadalajara, México.

Duration: 01/2011-03/2011

Scope: Internal and External Reinforcement of

**Structure Buildings.** 

## PANAMERICAN VELODROME COLUMNS REMOVAL

Client: State of Jalisco Construction

Department

Site: Guadalajara, México.

### Scope:

Removal of Internal Columns Performed with a Hydraulic Systems Designed by CIMSA.