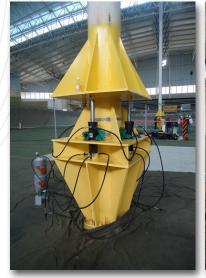

## PANAMERICAN VELODROME COLUMNS REMOVAL

Client: State of Jalisco Construction

Department

Site: Guadalajara, México.

### Scope:

Removal of Internal Columns Performed with a Hydraulic Systems Designed by CIMSA.