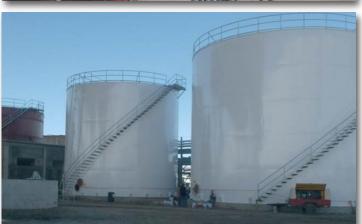

Tanques API tipo atmosférico de techo fijo, hasta 5,000 m3, conforme a API-650, ASTM y ANSI

Estructura de acero para centrales eléctricas, edificios y naves industriales, conforme a AWS, AISC y ASTM

Ductos y tubería de 500 a 3000 mm de diámetro de una sola pleza y mayores ensamblados en sitio, conforme a ASME Sect VIII y IX, ASTM y ANSI

# "GUERRERO NEGRO II" POWER PLANT

Client.: ISOLUX / CFE Site: Guerrero Negro,

Baja California Sur, México.

Duration. 04/2003 - 01/2004

STORAGE TANKS: 250 TONS.

STRUCTURE: 375 TONS.

**DUCTS: 100 TONS.** 

**ROOF AND SIDINGS** 

### "C.C.I. GUERRERO NEGRO III " POWER PLANT

Client: IGSA / C.F.E.

Site: Baja California, México.

Scope:

Supply, Fabrication, Erection and Painting of:

**POWER HOUSE: 330 TONS.** 

STORAGE TANKS: 50 TONS.

**ROOF AND SIDINGS** 

# POWER HOUSE STRUCTURE AND STORAGE TANKS "SAN LORENZO" POWER PLANT

Client: DRAGADOS PROYECTOS
INDUSTRIALES / CFE

Site: San Lorenzo, Puebla, México.

Duration: 12/2007-11/2008

Scope:

Supply, Fabrication and Erection of Tanks and

Structure.

STRUCTURE: 160 TONS.

**STORAGE TANKS: 150 TONS.** 

**ROOF AND SIDINGS** 

### STORAGE TANKS "NORTE" POWER PLANT

Client: Cobra Sener / CFE

Site: La Trinidad, Durango, México.

Duration.: 12/2008-05/2009

Scope:

Supply, Fabrication and Erection

**220 TONS.** 

CONDENSATE TANK
"NORTE" POWER PLANT