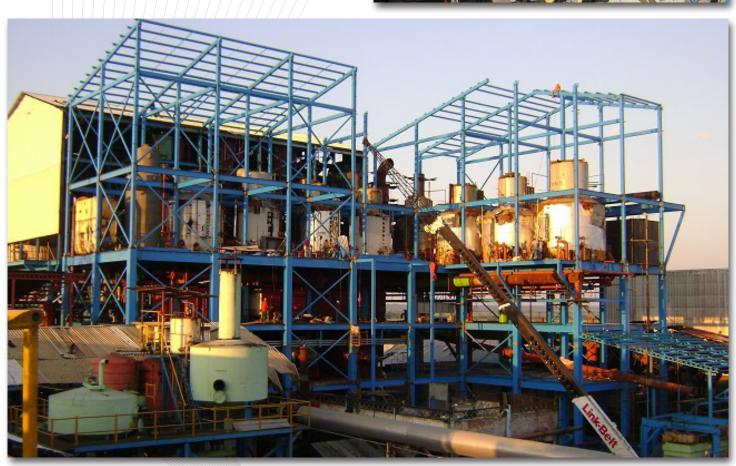

# "GUERRERO NEGRO II" POWER PLANT

Client.: ISOLUX / CFE Site: Guerrero Negro,

Baja California Sur, México.

Duration. 04/2003 - 01/2004

STORAGE TANKS: 250 TONS.

STRUCTURE: 375 TONS.

**DUCTS: 100 TONS.** 

**ROOF AND SIDINGS** 

### "C.C.I. GUERRERO NEGRO III " POWER PLANT

Client: IGSA / C.F.E.

Site: Baja California, México.

Scope:

Supply, Fabrication, Erection and Painting of:

**POWER HOUSE: 330 TONS.** 

STORAGE TANKS: 50 TONS.

**ROOF AND SIDINGS** 