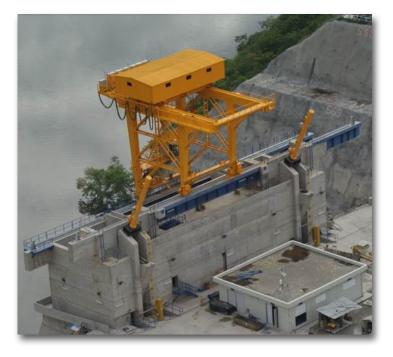

### CONTROL BUILDING FOR WATER INLET. "LA YESCA" HYDROELECTRIC PLANT

Client: COHYSA / I.C.A / CFE

Site: Nayarit - Jalisco, México.

Scope:

Supply, Fabrication, Erection and Painting of crane Steel glider beams and structure.