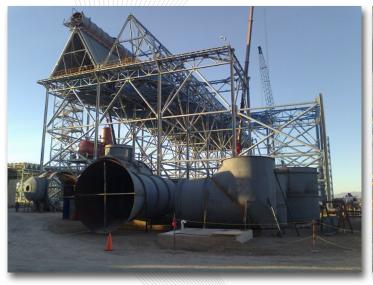

## ROCKSYSTEMS STONE HOPPERS "LA YESCA" HYDROELECTRIC PLANT

Client: COHYSA / I.C.A / CFE

Site: La yesca, Nayarit, México.

Duration: 01/2009 - 03/2009

Scope:

Supply, Fabrication and Erection of: Stone Hopper 500 tons Cap. Stone Hopper 200 tons Cap.

**500 TONS.** 

Supply and Fabrication of: Transference Tower Conveyors