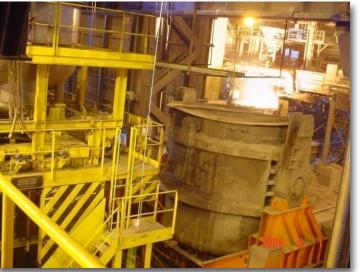

## RH TOP LANCE MITTAL STEEL PLANT

**Client: ARCELOR MITTAL** 

Site: Lazaro Cardenas, Michoacan, México.

Duration: 09/2005 - 05/2006

Scope:

Supply, Fabrication and Erection of Structure and Piping. Electromechanical Erection, Installation and Setup.