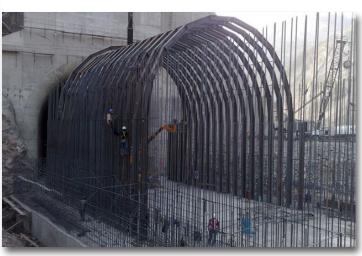

### CONTROL BUILDING FOR WATER INLET. "LA YESCA" HYDROELECTRIC PLANT

Client: COHYSA / I.C.A / CFE

Site: Nayarit - Jalisco, México.

Scope:

Supply, Fabrication, Erection and Painting of crane Steel glider beams and structure.

**150 TONS.** 

TUNNEL STEEL FRAMES AND ANCHOR BOLTS
"LA YESCA" HYDROELECTRIC PLANT

Client: COLLADO / I.C.A / CFE

Site: Nayarit - Jalisco, México.

Scope: Supply and Fabrication.