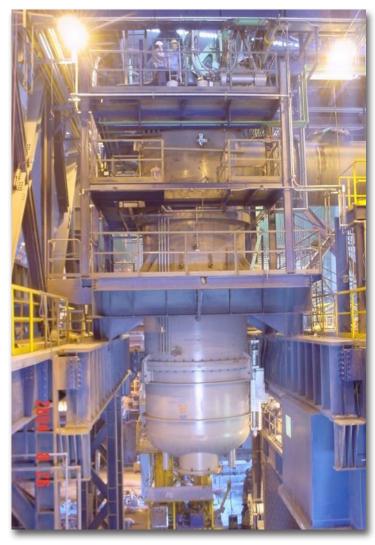

## RH TOP LANCE MITTAL STEEL PLANT

**Client: ARCELOR MITTAL** 

Site: Lazaro Cardenas, Michoacan, México.

Duration: 09/2005 - 05/2006

Scope:

Supply, Fabrication and Erection of Structure and Piping. Electromechanical Erection, Installation and Setup.