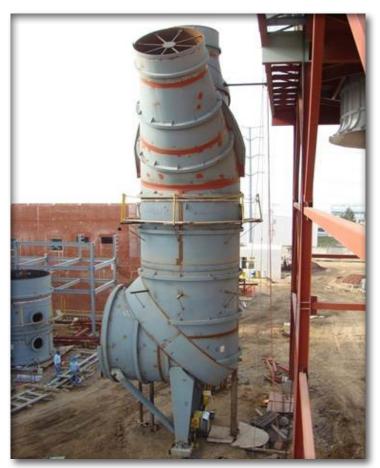

### CENTRIFUGAL SILENCERS GEOTHERMIC PLANT

Client: Constructora Latina / CFE

Site: Mexicali, México.

Duration: 11/2004 - 08/2005

Scope:

Supply and fabrication.

**250 TONS.** 