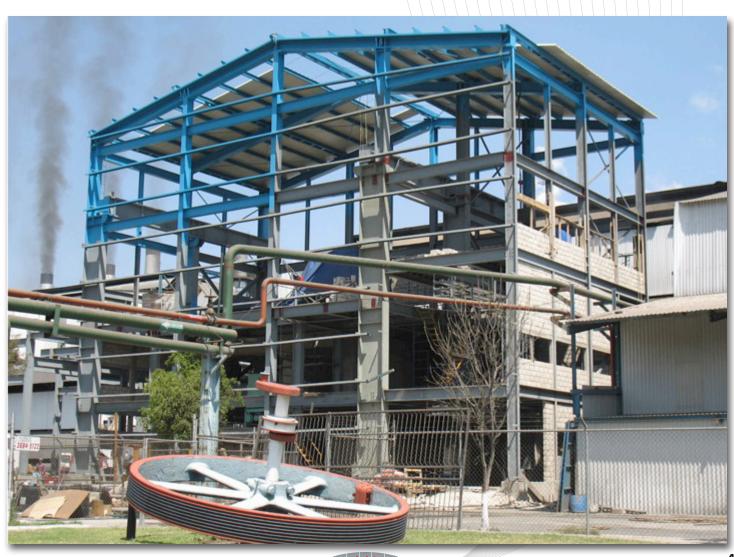

### POWER HOUSE STRUCTURE "LA YESCA" HYDROELECTRIC PLANT

Client: COHYSA / I.C.A / CFE

Site: La yesca, Nayarit, México..

Duration: 05/2009 - 03/2010.

Scope:

Supply, Drawings, Fabrication and Erection of Columns and Glider Beams.
450 TONS.

### CONTROL BUILDING FOR WATER INLET. "LA YESCA" HYDROELECTRIC PLANT

Client: COHYSA / I.C.A / CFE

Site: Nayarit - Jalisco, México.

Scope:

Supply, Fabrication, Erection and Painting of crane Steel glider beams and structure.