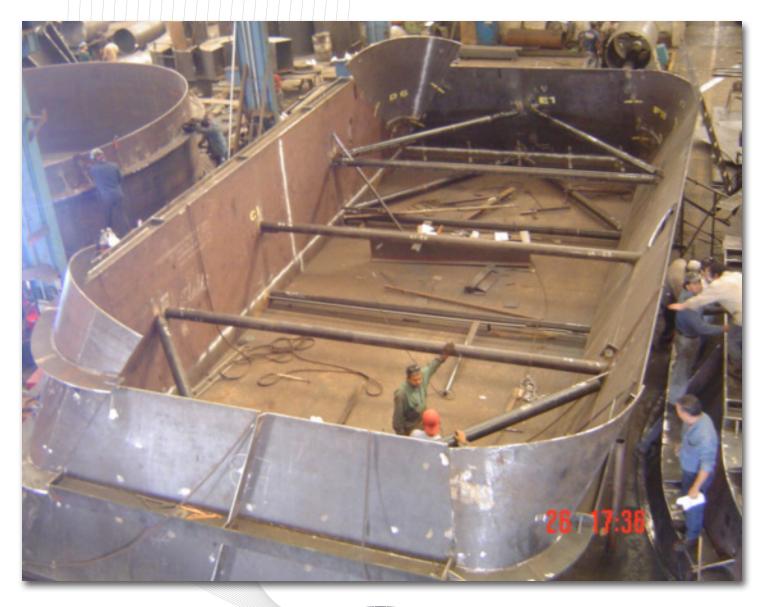

### STORAGE TANKS "NORTE" POWER PLANT

Client: Cobra Sener / CFE

Site: La Trinidad, Durango, México.

Duration.: 12/2008-05/2009

Scope:

Supply, Fabrication and Erection

**220 TONS.** 

CONDENSATE TANK
"NORTE" POWER PLANT