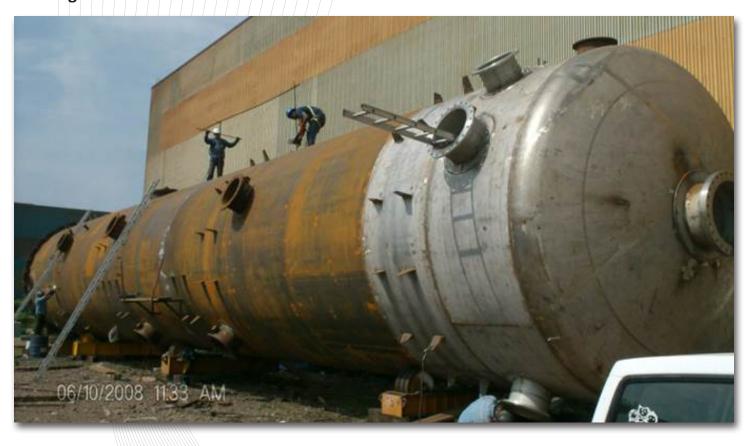

# "GUERRERO NEGRO II" POWER PLANT

Client.: ISOLUX / CFE Site: Guerrero Negro,

Baja California Sur, México.

Duration. 04/2003 - 01/2004

STORAGE TANKS: 250 TONS.

STRUCTURE: 375 TONS.

**DUCTS: 100 TONS.** 

**ROOF AND SIDINGS** 

### "C.C.I. GUERRERO NEGRO III " POWER PLANT

Client: IGSA / C.F.E.

Site: Baja California, México.

Scope:

Supply, Fabrication, Erection and Painting of:

**POWER HOUSE: 330 TONS.** 

STORAGE TANKS: 50 TONS.

**ROOF AND SIDINGS** 