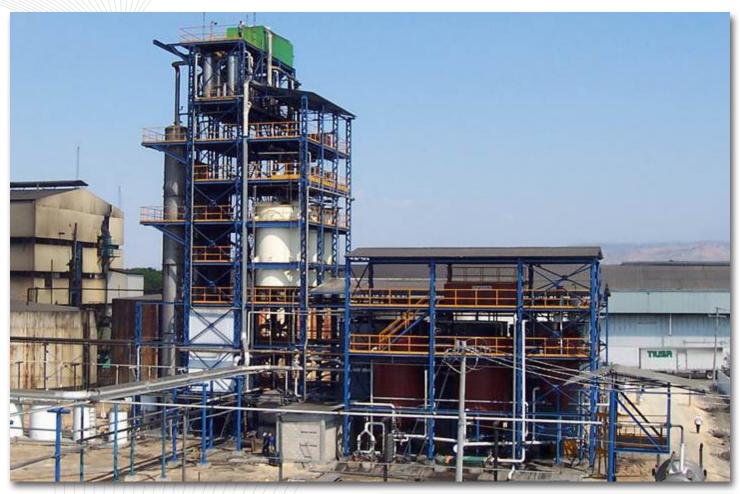

# ALCOHOL DESTILLERY (60,000 Lts/day)

**Client: GRUPO ZUCARMEX** 

Site: Pujiltic, Chiapas, México.

Duration: 09/2004 -02/2005

Scope: "Turn Key" Plant Construction.

## ETHANOL PLANT (350,000 LTS/DAY)

Client: Kaliroy / Destilmex

Site: Navolato, Sinaloa, México.

Duration: 07/2007 - 02/2008

Scope:

Supply, Fabrication, Erection and Painting of Structure, Tanks and Piping.