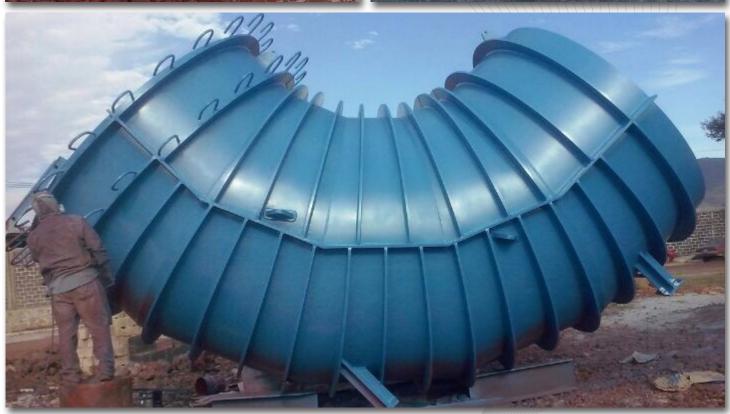

### CENTRIFUGAL SILENCERS GEOTHERMIC PLANT

Client: Constructora Latina / CFE

Site: Mexicali, México.

Duration: 11/2004 - 08/2005

Scope:

Supply and fabrication.

**250 TONS.** 