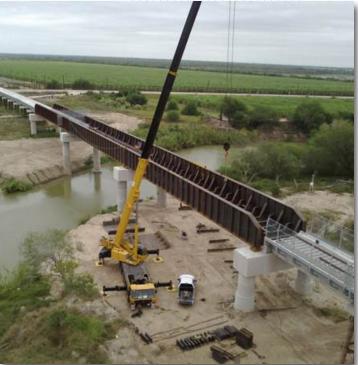

## INTERNATIONAL RAILROAD BRIDGE MATAMOROS - BROWNSVILLE

**Client: COCONAL.** 

Site: Matamoros, Tamaulipas, México.

Scope:

Supply, Fabrication and Erection os Steel Bridge.