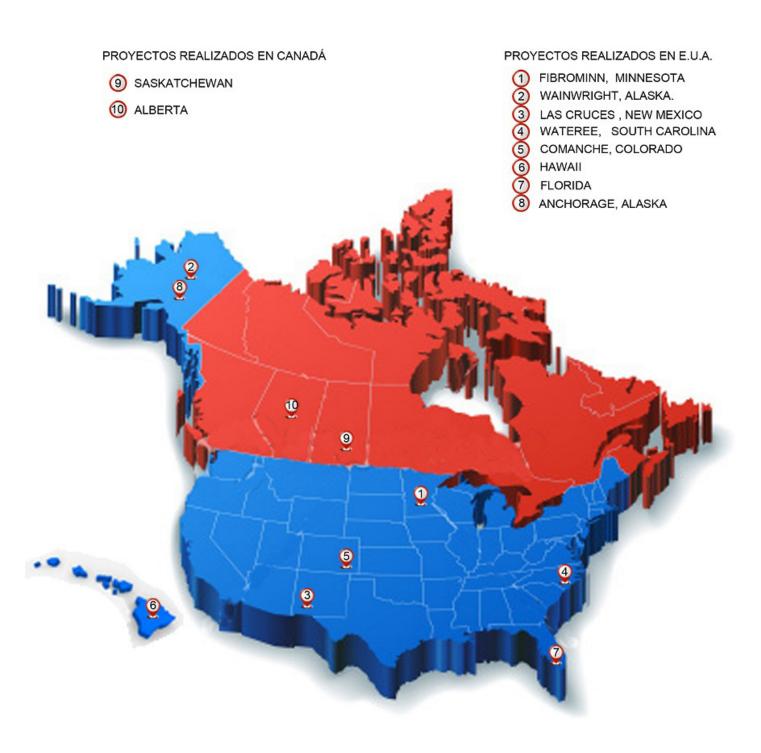

### PROJECTS IN THE U.S AND CANADA

PRESSURE PIPE
"LA YESCA" HYDROELECTRIC PLANT

Client: COHYSA / I.C.A / CFE

Site: La yesca, Nayarit, México.

Duration: 01/2009 - 09/2011

Scope:

Supply, Drawings, Fabrication and Erection.

### AIR CONDENSER COMANCHE POWER PLANT

**Client: GEA POWER COOLING SYSTEMS.** 

Site: Pueblo, Colorado, USA.

Duration: 12/2006 - 10/2007

Scope:

Supply and Fabrication of Main Duct, Elbows and Transitions.

### AIRCONDENSER ALBERTA – PACIFIC FOREST

**Client: GEA POWER COOLING SYSTEMS.** 

Site: ALBERTA, CANADA

Duration: 12/2010 - 04/ 2011

Scope:

Supply, Fabrication and Painting of Main Duct, Steam Distribution Ducts and Condensate Tank.

## ANCHORAGE POWER PLANT MAIN DUCT AND HEADERS

**Client: GEA POWER COOLING SYSTEMS.** 

Site: ALASKA, USA.

**Duration: 04/2011 – 08/2011** 

Scope:

Supply, Fabrication and Painting of Main Duct and Steam Distribution Ducts.

#### NORTH BATTLEFORD POWER PLANT AIRCONDENSER

**Client: GEA POWER COOLING SYSTEMS.** 

Site: SASKATCHEWAN, CANADA

**Duration: 01/2011 - 05/2011** 

Supply, Fabrication and Painting of Main Duct, Steam Distribution Ducts and Condensate Tank.