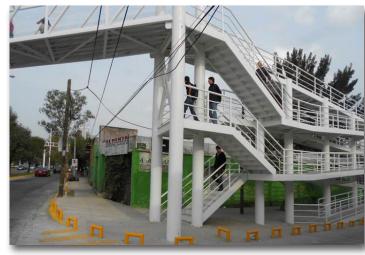

## "EVA BRISEÑO" PEDESTRIAN BRIDGE

**Client: Secretary of Urban Development** 

(SEDEUR)

Site: Guadalajara, México.

Duration: 11/2009 - 01/2010.

Scope:

Supply, Fabrication and Erection of Structure.

**Civil Works** 