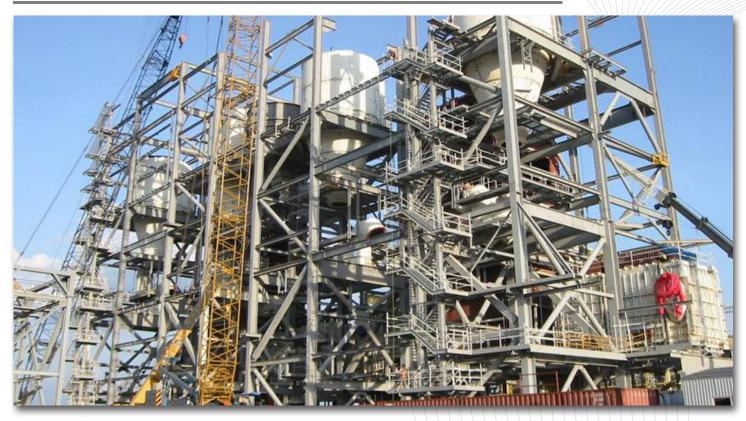

### POWER HOUSE STRUCTURE "LA YESCA" HYDROELECTRIC PLANT

Client: COHYSA / I.C.A / CFE

Site: La yesca, Nayarit, México..

Duration: 05/2009 - 03/2010.

Scope:

Supply, Drawings, Fabrication and Erection of Columns and Glider Beams.
450 TONS.

## ROCKSYSTEMS STONE HOPPERS "LA YESCA" HYDROELECTRIC PLANT

Client: COHYSA / I.C.A / CFE

Site: La yesca, Nayarit, México.

Duration: 01/2009 - 03/2009

Scope:

Supply, Fabrication and Erection of: Stone Hopper 500 tons Cap. Stone Hopper 200 tons Cap.

**500 TONS.** 

Supply and Fabrication of: Transference Tower Conveyors