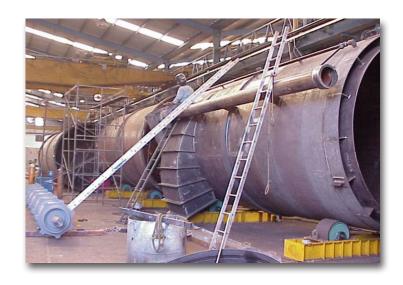

Tanques API tipo atmosférico de techo fijo, hasta 5,000 m3, conforme a API-650, ASTM y ANSI

Estructura de acero para centrales eléctricas, edificios y naves industriales, conforme a AWS, AISC y ASTM

Ductos y tubería de 500 a 3000 mm de diámetro de una sola pleza y mayores ensamblados en sitio, conforme a ASME Sect VIII y IX, ASTM y ANSI

Ductos y tubería de 500 a 3000 mm de diámetro de una sola pieza y mayores ensambiados en sitio. - 300 t mensual

Servicio de montaje de acuerdo al tipo de estructura y/o equipos:

Tanques API, tubería de acero en general, Tubería de presión y equipos para centrales eléctricas tales como: Tolvas, aerocondensadores y transportadores de agregados entre otros. - Capacidad de 5,000 h/h y 180 t mensuales