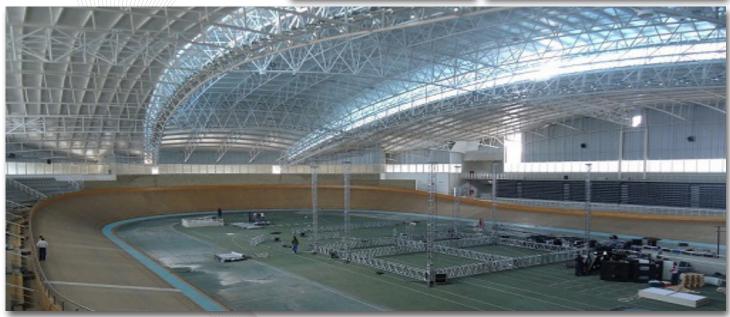

PANAMERICAN VELODROME REINFORCEMENT

**Client: State of Jalisco Construction Department** 

Site: Guadalajara, México.

Duration: 01/2011-03/2011

Scope: Internal and External Reinforcement of

**Structure Buildings.** 