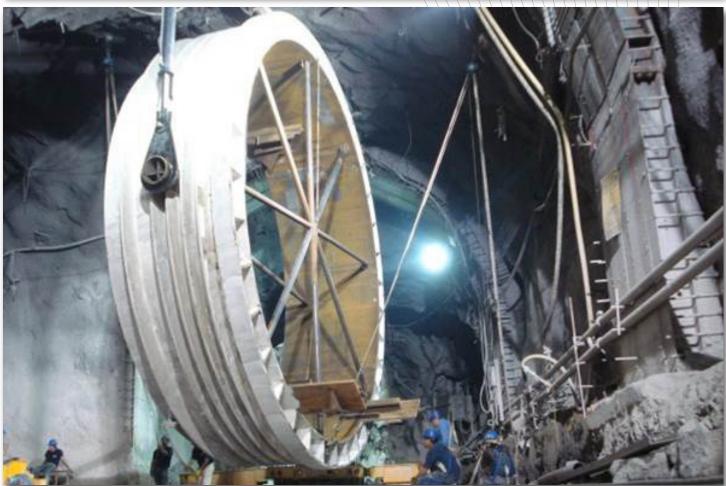

### PROJECTS IN THE U.S AND CANADA

PRESSURE PIPE
"LA YESCA" HYDROELECTRIC PLANT

Client: COHYSA / I.C.A / CFE

Site: La yesca, Nayarit, México.

Duration: 01/2009 - 09/2011

Scope:

Supply, Drawings, Fabrication and Erection.

### POWER HOUSE STRUCTURE "LA YESCA" HYDROELECTRIC PLANT

Client: COHYSA / I.C.A / CFE

Site: La yesca, Nayarit, México..

Duration: 05/2009 - 03/2010.

Scope:

Supply, Drawings, Fabrication and Erection of Columns and Glider Beams.
450 TONS.