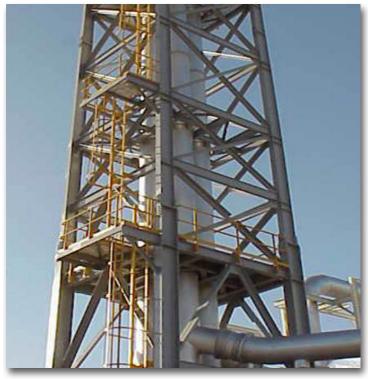

# "GUERRERO NEGRO II" POWER PLANT

Client.: ISOLUX / CFE Site: Guerrero Negro,

Baja California Sur, México.

Duration. 04/2003 - 01/2004

STORAGE TANKS: 250 TONS.

STRUCTURE: 375 TONS.

**DUCTS: 100 TONS.** 

**ROOF AND SIDINGS** 

### "C.C.I. GUERRERO NEGRO III " POWER PLANT

Client: IGSA / C.F.E.

Site: Baja California, México.

Scope:

Supply, Fabrication, Erection and Painting of:

**POWER HOUSE: 330 TONS.** 

STORAGE TANKS: 50 TONS.

**ROOF AND SIDINGS** 