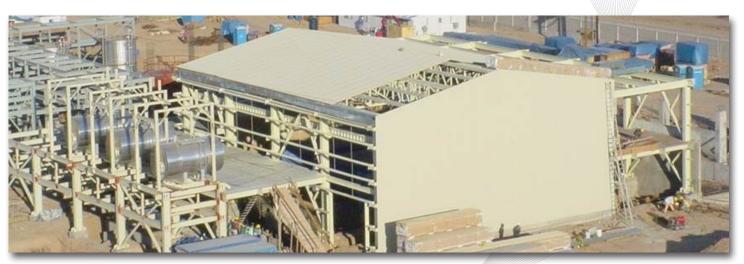

### POWER HOUSE STRUCTURE "LA YESCA" HYDROELECTRIC PLANT

Client: COHYSA / I.C.A / CFE

Site: La yesca, Nayarit, México..

Duration: 05/2009 - 03/2010.

Scope:

Supply, Drawings, Fabrication and Erection of Columns and Glider Beams.
450 TONS.

### CONTROL BUILDING FOR WATER INLET. "LA YESCA" HYDROELECTRIC PLANT

Client: COHYSA / I.C.A / CFE

Site: Nayarit - Jalisco, México.

Scope:

Supply, Fabrication, Erection and Painting of crane Steel glider beams and structure.