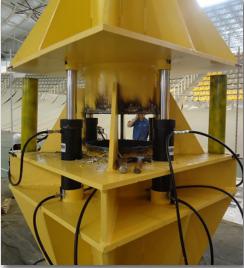

## PANAMERICAN VELODROME COLUMNS REMOVAL

Client: State of Jalisco Construction

Department

Site: Guadalajara, México.

### Scope:

Removal of Internal Columns Performed with a Hydraulic Systems Designed by CIMSA.