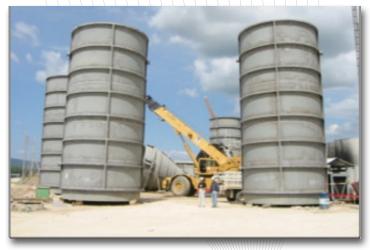

Tanques API tipo atmosférico de techo fijo, hasta 5,000 m3, conforme a API-650, ASTM y ANSI

Estructura de acero para centrales eléctricas, edificios y naves industriales, conforme a AWS, AISC y ASTM

Ductos y tubería de 500 a 3000 mm de diámetro de una sola pleza y mayores ensamblados en sitio, conforme a ASME Sect VIII y IX, ASTM y ANSI

Separadores de alta presión (secundario) de 2.0 m de diámetro por 7.5 m de alto.- 1 pieza de 7.5 t cada 25 días

Tanques API tipo atmosférico de techo fijo, hasta 5,000 m3.- 150 t mensuales

Estructura de acero para centrales eléctricas, edificios y naves industriales. - 600 t mensuales