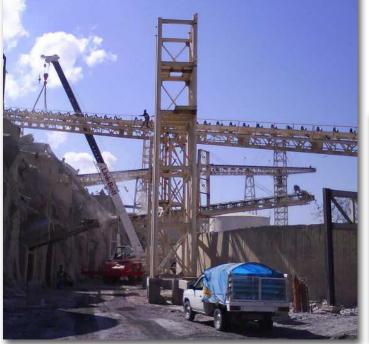

## ROCKSYSTEMS STONE HOPPERS "LA YESCA" HYDROELECTRIC PLANT

Client: COHYSA / I.C.A / CFE

Site: La yesca, Nayarit, México.

Duration: 01/2009 - 03/2009

Scope:

Supply, Fabrication and Erection of: Stone Hopper 500 tons Cap. Stone Hopper 200 tons Cap.

**500 TONS.** 

Supply and Fabrication of: Transference Tower Conveyors