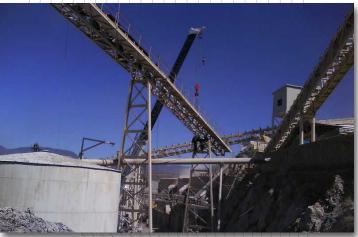

## ROCKSYSTEMS STONE HOPPERS "LA YESCA" HYDROELECTRIC PLANT

Client: COHYSA / I.C.A / CFE

Site: La yesca, Nayarit, México.

Duration: 01/2009 - 03/2009

Scope:

Supply, Fabrication and Erection of: Stone Hopper 500 tons Cap. Stone Hopper 200 tons Cap.

**500 TONS.** 

Supply and Fabrication of: Transference Tower Conveyors