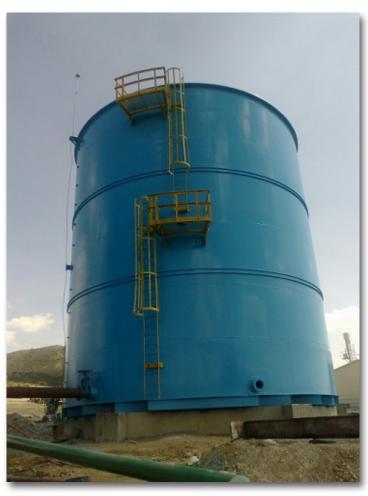

### STORAGE TANKS "NORTE" POWER PLANT

Client: Cobra Sener / CFE

Site: La Trinidad, Durango, México.

Duration.: 12/2008-05/2009

Scope:

Supply, Fabrication and Erection

**220 TONS.** 

CONDENSATE TANK
"NORTE" POWER PLANT

# STORAGE TANKS " ASIENTOS" MINE

Client: GRUPO CARSO

Site: Aguascalientes, México.

Scope:

Supply, Fabrication and Erection of Water and

Mixing Tanks.