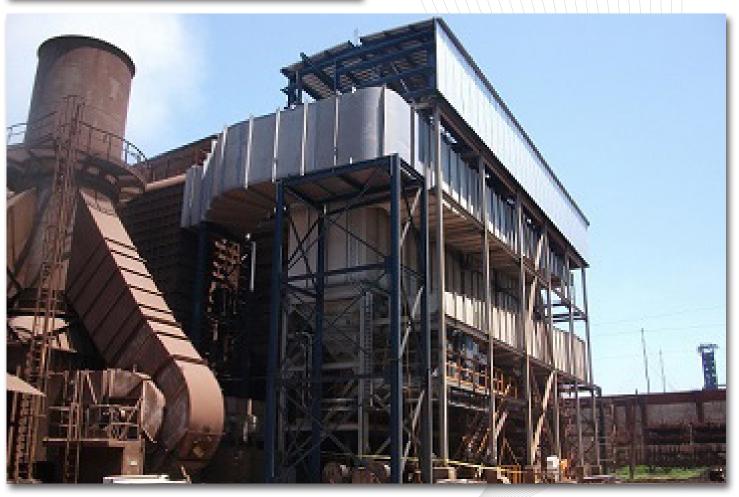

### "C.C.I. GUERRERO NEGRO III " POWER PLANT

Client: IGSA / C.F.E.

Site: Baja California, México.

Scope:

Supply, Fabrication, Erection and Painting of:

**POWER HOUSE: 330 TONS.** 

STORAGE TANKS: 50 TONS.

**ROOF AND SIDINGS** 