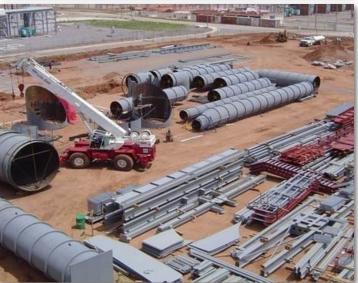

Tanques API tipo atmosférico de techo fijo, hasta 5,000 m3, conforme a API-650, ASTM y ANSI

Estructura de acero para centrales eléctricas, edificios y naves industriales, conforme a AWS, AISC y ASTM

Ductos y tubería de 500 a 3000 mm de diámetro de una sola pleza y mayores ensamblados en sitio, conforme a ASME Sect VIII y IX, ASTM y ANSI

Ductos y tubería de 500 a 3000 mm de diámetro de una sola pieza y mayores ensambiados en sitio. - 300 t mensual

Servicio de montaje de acuerdo al tipo de estructura y/o equipos:

Tanques API, tubería de acero en general, Tubería de presión y equipos para centrales eléctricas tales como: Tolvas, aerocondensadores y transportadores de agregados entre otros. - Capacidad de 5,000 h/h y 180 t mensuales

# GAS INLET - OUTLET SYSTEM LAFARGE CEMENT PLANT POLYSIUS

**Client: POLYSIUS** 

Site: Joppa, Illinois, U.S.A. Duration: 10/2012 – 03/2013

Scope:

Supply and Fabrication of
Gas Inlet-Outlet Ducts
Transitions
Bend Duct
Hoppers
200 TONS.