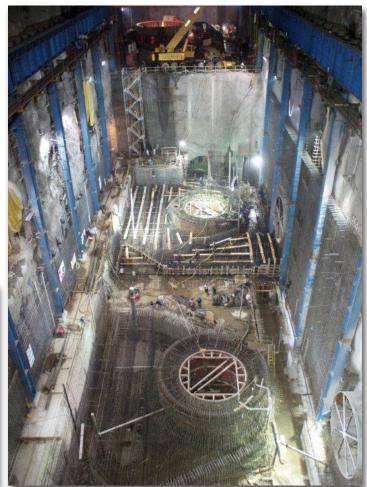

### PROJECTS IN THE U.S AND CANADA

PRESSURE PIPE
"LA YESCA" HYDROELECTRIC PLANT

Client: COHYSA / I.C.A / CFE

Site: La yesca, Nayarit, México.

Duration: 01/2009 - 09/2011

Scope:

Supply, Drawings, Fabrication and Erection.

### POWER HOUSE STRUCTURE "LA YESCA" HYDROELECTRIC PLANT

Client: COHYSA / I.C.A / CFE

Site: La yesca, Nayarit, México..

Duration: 05/2009 - 03/2010.

Scope:

Supply, Drawings, Fabrication and Erection of Columns and Glider Beams.
450 TONS.