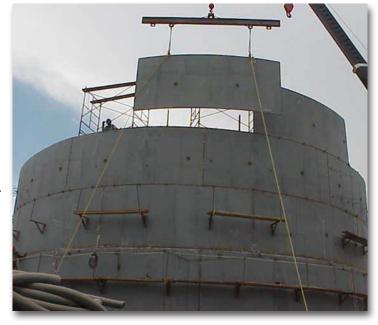

# "GUERRERO NEGRO II" POWER PLANT

Client.: ISOLUX / CFE Site: Guerrero Negro,

Baja California Sur, México.

Duration. 04/2003 - 01/2004

STORAGE TANKS: 250 TONS.

STRUCTURE: 375 TONS.

**DUCTS: 100 TONS.** 

**ROOF AND SIDINGS** 

### "C.C.I. GUERRERO NEGRO III " POWER PLANT

Client: IGSA / C.F.E.

Site: Baja California, México.

Scope:

Supply, Fabrication, Erection and Painting of:

**POWER HOUSE: 330 TONS.** 

STORAGE TANKS: 50 TONS.

**ROOF AND SIDINGS** 