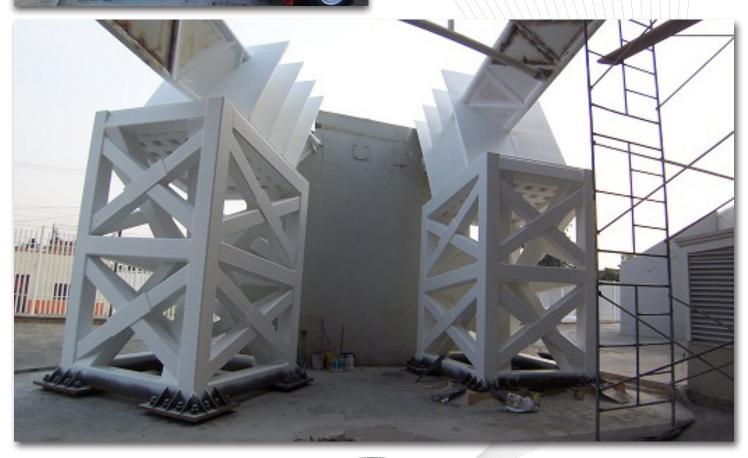

PANAMERICAN VELODROME REINFORCEMENT

**Client: State of Jalisco Construction Department** 

Site: Guadalajara, México.

Duration: 01/2011-03/2011

Scope: Internal and External Reinforcement of

**Structure Buildings.** 

## PANAMERICAN VELODROME COLUMNS REMOVAL

Client: State of Jalisco Construction

Department

Site: Guadalajara, México.

### Scope:

Removal of Internal Columns Performed with a Hydraulic Systems Designed by CIMSA.