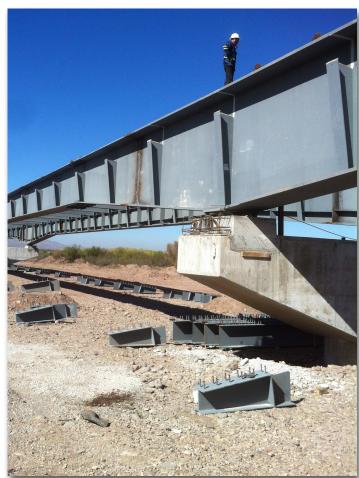

## INTERNATIONAL RAILROAD BRIDGE MATAMOROS - BROWNSVILLE

**Client: COCONAL.** 

Site: Matamoros, Tamaulipas, México.

Scope:

Supply, Fabrication and Erection os Steel Bridge.

### SAN SEBASTIAN BRIDGE

**Client: COCONAL** 

Site: San Sebastián Jalisco, México.

Duration: 07/2005 - 05/2006

Supply, Fabrication and Erection of Steel Storing Structure, Erection Towers and Erection Systems.

### "RÍO CHICO" BRIDGE

**Client: COCONAL** 

Site: Durango, México.

Duration: 03/2004 - 06/2004

Scope:

Fabrication and Installation of Steel Storing

Structure and Systems.

"PASO DE LANCHAS" BRIDGE