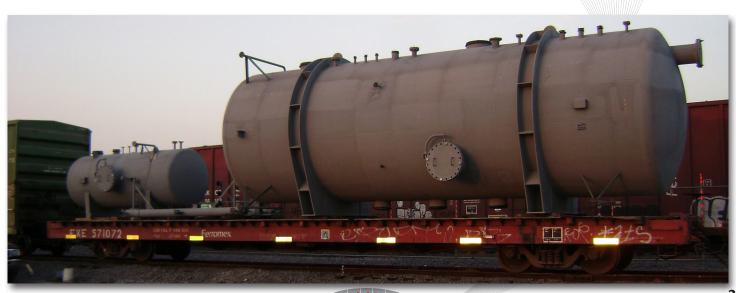

Separadores de alta presión (primario) de 2.0 m de diámetro por 7.5 mts. de alto, conforme a ASME Secc VIII y IX, ASTM y ANSI

Separadores de alta presión (secundario) de 2.0 m de diámetro por 7.5 m de alto, conforme a ASME Secc VIII y IX, ASTM y ANSI

#### CAPACIDAD DE PRODUCCIÓN INSTALADA:

Fabricación con ingeniería del cliente o propia de:

Silenciadores metálicos centrifugos de 3.5 m de diámetro por 7.5 m de alto. - 1 pieza de 15 t cada 20 dias

Separadores de alta presión (primario) de 2.0 m de diámetro por 7.5 mts. de alto.- 1 pieza de 15 t, cada 25 días

Separadores de alta presión (secundario) de 2.0 m de diámetro por 7.5 m de alto.- 1 pieza de 7.5 t cada 25 días

Tanques API tipo atmosférico de techo fijo, hasta 5,000 m3.- 150 t mensuales

Estructura de acero para centrales eléctricas, edificios y naves industriales. - 600 t mensuales