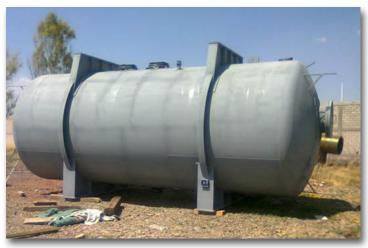

### STORAGE TANKS "NORTE" POWER PLANT

Client: Cobra Sener / CFE

Site: La Trinidad, Durango, México.

Duration.: 12/2008-05/2009

Scope:

Supply, Fabrication and Erection

**220 TONS.** 

CONDENSATE TANK
"NORTE" POWER PLANT

Client: GEA POWER COOLING SYSTEMS / SE-

NER / CFE

Site: La Trinidad, Durango, México.

Duration: 12/2008-05/2009

Scope: Supply and Fabrication.