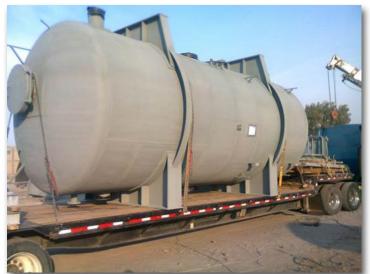

#### DESCRIPCION

MARCA

CIMSA

Fabricación con Ingeniería del cliente o propia de:

Patricación con ingenieria del cilence o propia de: Silenciadores metálicos centrifugos de 3.5 m de diámetro por 7.5 m de alto, conforme a ASME Secc VIII y Dr., ASTM y ANSI

Tanques API tipo atmosférico de techo fijo, hasta 5,000 m3, conforme a API-650, ASTM y ANSI

Estructura de acero para centrales eléctricas, edificios y naves industriales, conforme a AWS, AISC y ASTM

Ductos y tubería de 500 a 3000 mm de diámetro de una sola pleza y mayores ensamblados en sitio, conforme a ASME Sect VIII y IX, ASTM y ANSI