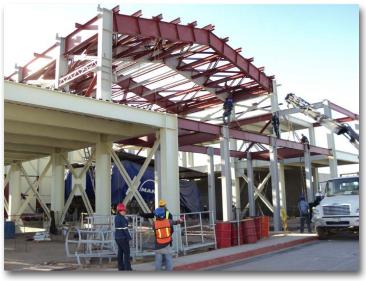

### POWER HOUSE STRUCTURE "LA YESCA" HYDROELECTRIC PLANT

Client: COHYSA / I.C.A / CFE

Site: La yesca, Nayarit, México..

Duration: 05/2009 - 03/2010.

Scope:

Supply, Drawings, Fabrication and Erection of Columns and Glider Beams.
450 TONS.

### CONTROL BUILDING FOR WATER INLET. "LA YESCA" HYDROELECTRIC PLANT

Client: COHYSA / I.C.A / CFE

Site: Nayarit - Jalisco, México.

Scope:

Supply, Fabrication, Erection and Painting of crane Steel glider beams and structure.